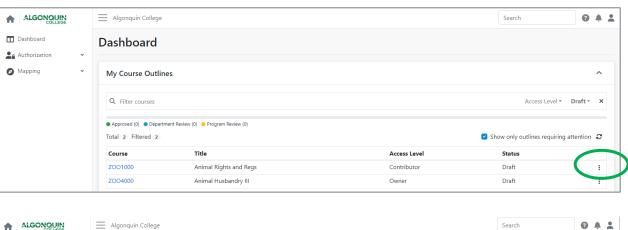

## Uploading Weekly Schedule Documents

- A. Navigate to <a href="http://www.algonquincollege.com/comms/">http://www.algonquincollege.com/comms/</a> and log in by clicking the COMMS LOGIN button on the left side of the screen.
- B. From the **Dashboard**, locate the course for which you would like to upload a Weekly Schedule document. Please ensure you are selecting the correct academic year.
- C. Click the three vertical dots at the end of the course row.
- D. Select "Attachments."