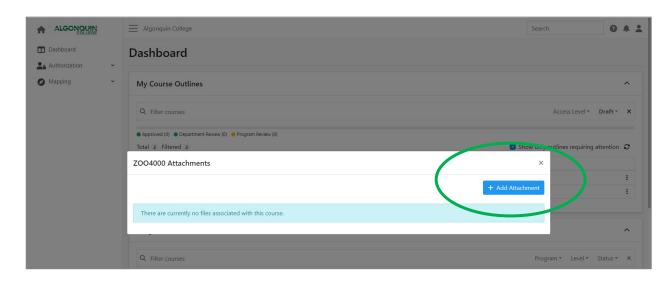

## E. Click "Add Attachment."

- F. Click "Choose file" and locate the file you would like to upload.
- G. Click "Open" to select the document.

H. Click "Save" to upload the document.

- I. The selected file will upload. Click the "X" in the right corner of the "Add new file attachment" box to exit the attachment menu.
- J. You can also upload a Weekly Schedule document from **within the Course Outline editor**, by clicking the **Paperclip Icon** in the bottom right corner of the screen.