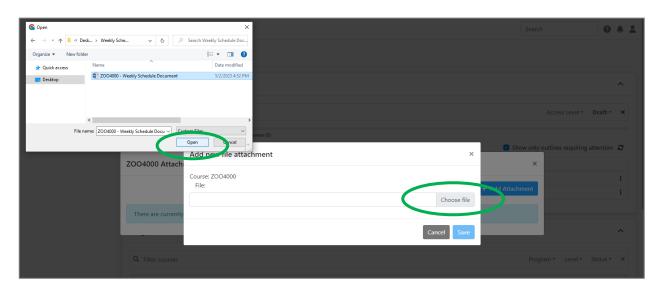

## E. Click "Add Attachment."

- F. Click "Choose file" and locate the file you would like to upload.
- G. Click "Open" to select the document.

H. Click "Save" to upload the document.

- I. The selected file will upload. Click the "X" in the right corner of the "Add new file attachment" box to exit the attachment menu.
- J. You can also upload a Weekly Schedule document from **within the Course Outline editor**, by clicking the **Paperclip Icon** in the bottom right corner of the screen.