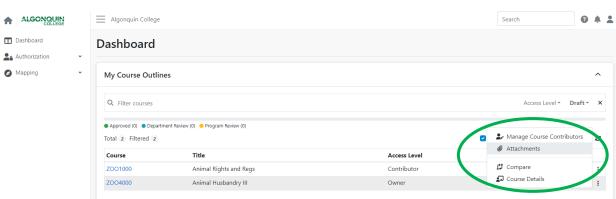

## Uploading Weekly Schedule Documents

- A. Navigate to <a href="http://www.algonquincollege.com/comms/">http://www.algonquincollege.com/comms/</a> and log in by clicking the COMMS LOGIN button on the left side of the screen.
- B. From the **Dashboard**, locate the course for which you would like to upload a Weekly Schedule document. Please ensure you are selecting the correct academic year.
- C. Click the three vertical dots at the end of the course row.
- D. Select "Attachments."