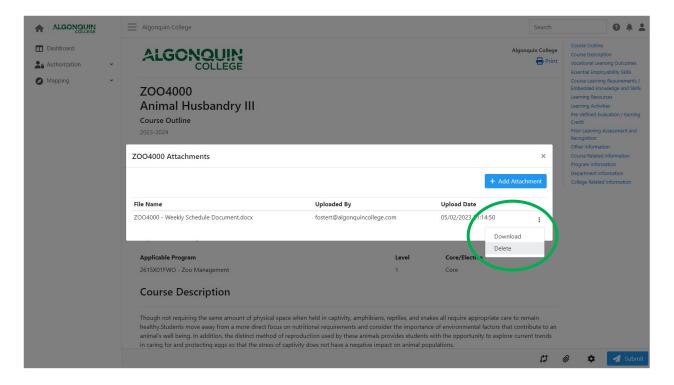

## E. Click "Add Attachment."

- F. Click "Choose file" and locate the file you would like to upload.
- G. Click "Open" to select the document.

H. Click "Save" to upload the document.

- I. The selected file will upload. Click the "X" in the right corner of the "Add new file attachment" box to exit the attachment menu.
- J. You can also upload a Weekly Schedule document from **within the Course Outline editor**, by clicking the **Paperclip Icon** in the bottom right corner of the screen.

K. To remove or replace a Weekly Schedule document, click the three dots next to the file listing and select "**Delete**." This will remove the selected file.