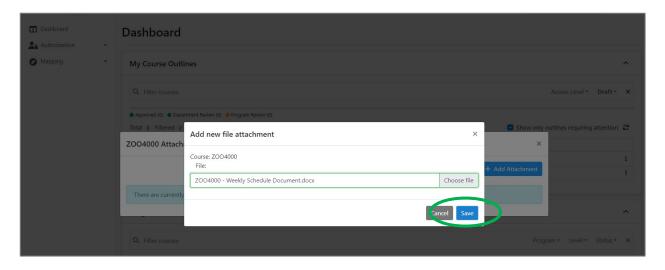

## E. Click "Add Attachment."

- F. Click "Choose file" and locate the file you would like to upload.
- G. Click "Open" to select the document.

H. Click "Save" to upload the document.

- I. The selected file will upload. Click the "X" in the right corner of the "Add new file attachment" box to exit the attachment menu.
- J. You can also upload a Weekly Schedule document from **within the Course Outline editor**, by clicking the **Paperclip Icon** in the bottom right corner of the screen.