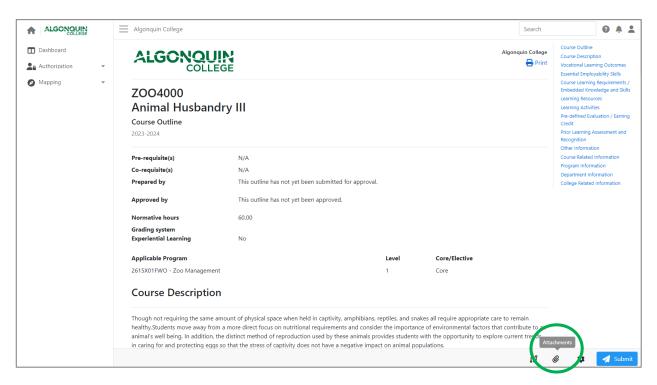

## Uploading Weekly Schedule Documents

- A. Navigate to <a href="http://www.algonquincollege.com/comms/">http://www.algonquincollege.com/comms/</a> and log in by clicking the COMMS LOGIN button on the left side of the screen.
- B. From the **Dashboard**, locate the course for which you would like to upload a Weekly Schedule document. Please ensure you are selecting the correct academic year.
- C. Click the three vertical dots at the end of the course row.
- D. Select "Attachments."

## E. Click "Add Attachment."

- F. Click "Choose file" and locate the file you would like to upload.
- G. Click "Open" to select the document.

H. Click "Save" to upload the document.

- I. The selected file will upload. Click the "X" in the right corner of the "Add new file attachment" box to exit the attachment menu.
- J. You can also upload a Weekly Schedule document from **within the Course Outline editor**, by clicking the **Paperclip Icon** in the bottom right corner of the screen.