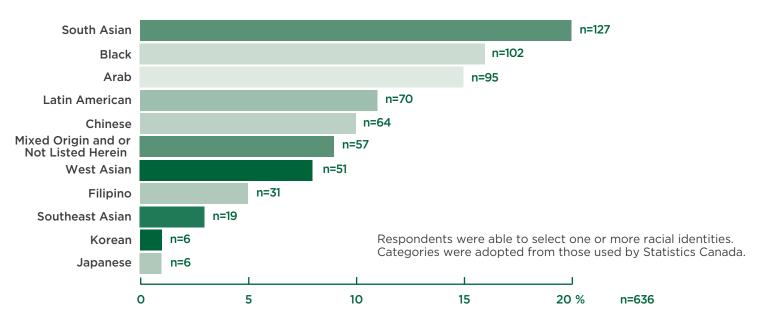

# **ALGONQUIN COLLEGE** WORKFORCE DIVERSITY SUMMARY REPORT 2023



All data as of April 19th, 2023, as provided by employees in the 2023 equity census. 3,462 active employees were surveyed with a response rate of 78%. 2,700 employees responded to some or all of the questions.

#### **Diversity Snapshot**



## **Gender Identity and Sexual Orientation**

### **Indigenous Peoples**



Respondents who shared an additional identity may have selected one or more minority gender or sexual identities



#### **Race and Ethnocultural Identities**



n=240

## **Limitations Experienced by Persons with Disabilities**