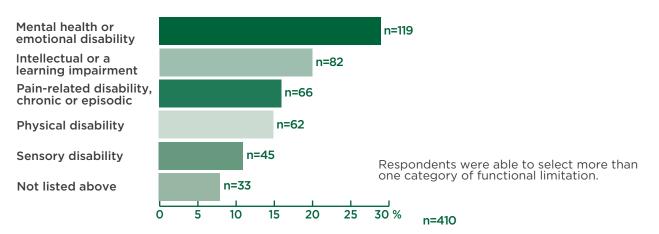

# **ALGONQUIN COLLEGE** WORKFORCE DIVERSITY SUMMARY REPORT 2023



All data as of April 19th, 2023, as provided by employees in the 2023 equity census. 3,462 active employees were surveyed with a response rate of 78%. 2,700 employees responded to some or all of the questions.

#### **Diversity Snapshot**



## **Gender Identity and Sexual Orientation**

### **Indigenous Peoples**



Respondents who shared an additional identity may have selected one or more minority gender or sexual identities



#### **Race and Ethnocultural Identities**



n=240

## **Limitations Experienced by Persons with Disabilities**