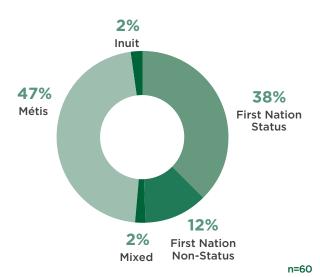

### **Indigenous Peoples**

Respondents who shared an additional identity may have selected one or more minority gender or sexual identities