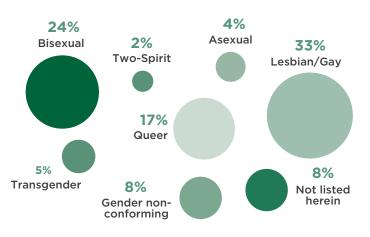

## **Gender Identity and Sexual Orientation**

### **Indigenous Peoples**

Respondents who shared an additional identity may have selected one or more minority gender or sexual identities