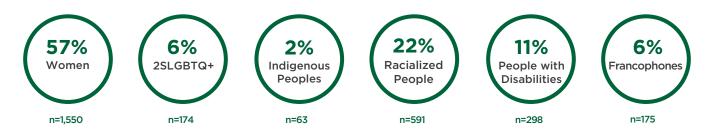

# **ALGONQUIN COLLEGE** WORKFORCE DIVERSITY SUMMARY REPORT 2023



All data as of April 19th, 2023, as provided by employees in the 2023 equity census. 3,462 active employees were surveyed with a response rate of 78%. 2,700 employees responded to some or all of the questions.

#### **Diversity Snapshot**



## **Gender Identity and Sexual Orientation**

### **Indigenous Peoples**



Respondents who shared an additional identity may have selected one or more minority gender or sexual identities



#### **Race and Ethnocultural Identities**



n=240

## **Limitations Experienced by Persons with Disabilities**