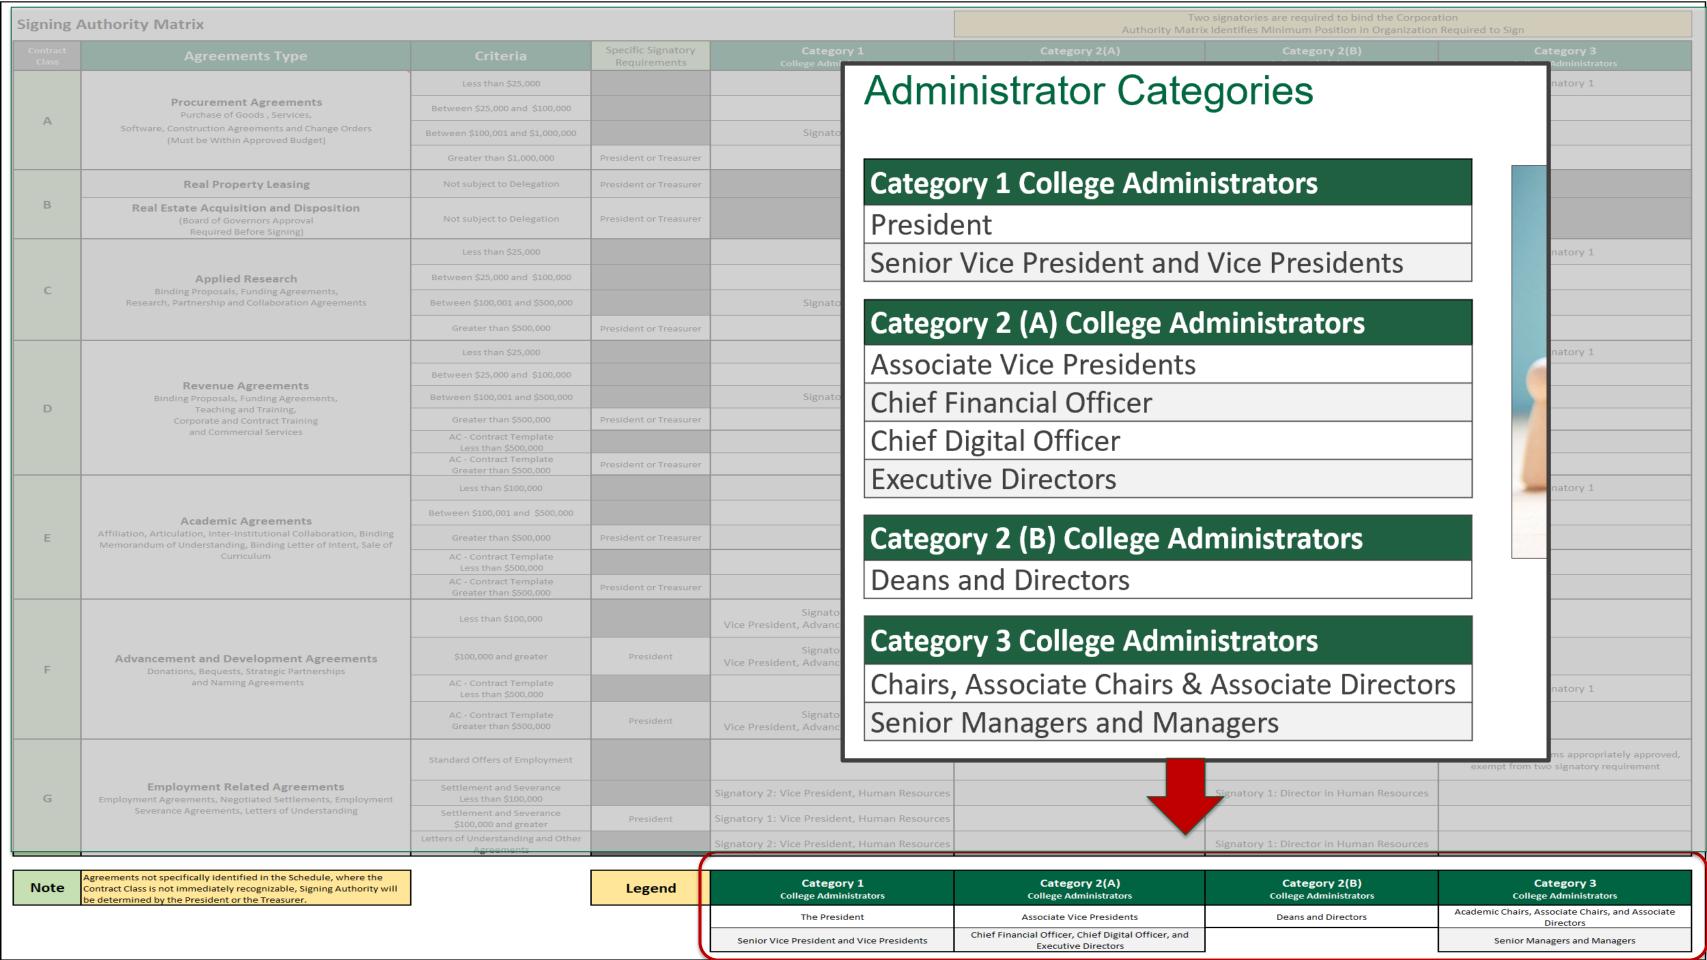

## **Administrator Categories**

#### **Category 1 College Administrators**

President

Senior Vice President and Vice Presidents

#### **Category 2 (A) College Administrators**

**Associate Vice Presidents** 

Chief Financial Officer

**Chief Digital Officer** 

**Executive Directors** 

#### Category 2 (B) College Administrators

**Deans and Directors** 

#### **Category 3 College Administrators**

Chairs, Associate Chairs & Associate Directors

Senior Managers and Managers

| Signing Authority Matrix |                                                                                                                                                                                           |                                                   |                                    |                                                          | Two signatories are required to bind the Corporation Authority Matrix Identifies Minimum Position in Organization Required to Sign |                                          |                                                                                       |  |
|--------------------------|-------------------------------------------------------------------------------------------------------------------------------------------------------------------------------------------|---------------------------------------------------|------------------------------------|----------------------------------------------------------|------------------------------------------------------------------------------------------------------------------------------------|------------------------------------------|---------------------------------------------------------------------------------------|--|
| Contract<br>Class        | Agreements Type                                                                                                                                                                           | Criteria                                          | Specific Signatory<br>Requirements | Category 1 College Administrators                        | Category 2(A) College Administrators                                                                                               | Category 2(B) College Administrators     | Category 3 College Administrators                                                     |  |
|                          |                                                                                                                                                                                           | Less than \$25,000                                |                                    |                                                          |                                                                                                                                    | Signatory 2                              | Signatory 1                                                                           |  |
|                          | Procurement Agreements  Purchase of Goods , Services,                                                                                                                                     | Between \$25,000 and \$100,000                    |                                    |                                                          | Signatory 2                                                                                                                        | Signatory 1                              |                                                                                       |  |
| A                        | Software, Construction Agreements and Change Orders<br>(Must be Within Approved Budget)                                                                                                   | Between \$100,001 and \$1,000,000                 |                                    | Signatory 2                                              |                                                                                                                                    | Signatory 1                              |                                                                                       |  |
|                          |                                                                                                                                                                                           | Greater than \$1,000,000                          | President or Treasurer             |                                                          |                                                                                                                                    | Signatory 1                              |                                                                                       |  |
|                          | Real Property Leasing                                                                                                                                                                     | Not subject to Delegation                         | President or Treasurer             |                                                          | Signatory 1: Executive Director, Facilities Management                                                                             |                                          |                                                                                       |  |
| В                        | Real Estate Acquisition and Disposition (Board of Governors Approval Required Before Signing)                                                                                             | Not subject to Delegation                         | President or Treasurer             |                                                          | Signatory 1: Executive Director, Facilities Management                                                                             |                                          |                                                                                       |  |
|                          |                                                                                                                                                                                           | Less than \$25,000                                |                                    |                                                          |                                                                                                                                    | Signatory 2                              | Signatory 1                                                                           |  |
|                          | Applied Research                                                                                                                                                                          | Between \$25,000 and \$100,000                    |                                    |                                                          | Signatory 2                                                                                                                        | Signatory 1                              |                                                                                       |  |
| C                        | Binding Proposals, Funding Agreements,<br>Research, Partnership and Collaboration Agreements                                                                                              | Between \$100,001 and \$500,000                   |                                    | Signatory 2                                              |                                                                                                                                    | Signatory 1                              |                                                                                       |  |
|                          |                                                                                                                                                                                           | Greater than \$500,000                            | President or Treasurer             |                                                          |                                                                                                                                    | Signatory 1                              |                                                                                       |  |
|                          |                                                                                                                                                                                           | Less than \$25,000                                |                                    |                                                          |                                                                                                                                    | Signatory 2                              | Signatory 1                                                                           |  |
|                          | Revenue Agreements                                                                                                                                                                        | Between \$25,000 and \$100,000                    |                                    |                                                          | Signatory 2                                                                                                                        | Signatory 1                              |                                                                                       |  |
| D                        | Binding Proposals, Funding Agreements,                                                                                                                                                    | Between \$100,001 and \$500,000                   |                                    | Signatory 2                                              |                                                                                                                                    | Signatory 1                              |                                                                                       |  |
|                          | Teaching and Training,<br>Corporate and Contract Training<br>and Commercial Services                                                                                                      | Greater than \$500,000                            | President or Treasurer             |                                                          |                                                                                                                                    | Signatory 1                              |                                                                                       |  |
|                          |                                                                                                                                                                                           | AC - Contract Template<br>Less than \$500,000     |                                    |                                                          | Signatory 2                                                                                                                        | Signatory 1                              |                                                                                       |  |
|                          |                                                                                                                                                                                           | AC - Contract Template<br>Greater than \$500,000  | President or Treasurer             |                                                          |                                                                                                                                    | Signatory 1                              |                                                                                       |  |
|                          |                                                                                                                                                                                           | Less than \$100,000                               |                                    |                                                          |                                                                                                                                    | Signatory 2                              | Signatory 1                                                                           |  |
|                          | Academic Agreements                                                                                                                                                                       | Between \$100,001 and \$500,000                   |                                    |                                                          | Signatory 2                                                                                                                        | Signatory 1                              |                                                                                       |  |
| E                        | Affiliation, Articulation, Inter-Institutional Collaboration, Binding Memorandum of Understanding, Binding Letter of Intent, Sale of Curriculum                                           | Greater than \$500,000                            | President or Treasurer             |                                                          |                                                                                                                                    | Signatory 1                              |                                                                                       |  |
|                          |                                                                                                                                                                                           | AC - Contract Template<br>Less than \$500,000     |                                    |                                                          | Signatory 2                                                                                                                        | Signatory 1                              |                                                                                       |  |
|                          |                                                                                                                                                                                           | AC - Contract Template<br>Greater than \$500,000  | President or Treasurer             |                                                          |                                                                                                                                    | Signatory 1                              |                                                                                       |  |
|                          |                                                                                                                                                                                           | Less than \$100,000                               |                                    | Signatory 2:<br>Vice President, Advancement and Strategy |                                                                                                                                    | Signatory 1                              |                                                                                       |  |
| F                        | Advancement and Development Agreements  Donations, Bequests, Strategic Partnerships                                                                                                       | \$100,000 and greater                             | President                          | Signatory 1:<br>Vice President, Advancement and Strategy |                                                                                                                                    |                                          |                                                                                       |  |
|                          | and Naming Agreements                                                                                                                                                                     | AC - Contract Template<br>Less than \$500,000     |                                    |                                                          |                                                                                                                                    | Signatory 2                              | Signatory 1                                                                           |  |
|                          |                                                                                                                                                                                           | AC - Contract Template<br>Greater than \$500,000  | President                          | Signatory 1:<br>Vice President, Advancement and Strategy |                                                                                                                                    |                                          |                                                                                       |  |
|                          |                                                                                                                                                                                           | Standard Offers of Employment                     |                                    |                                                          |                                                                                                                                    |                                          | With position and terms appropriately approved, exempt from two signatory requirement |  |
| G                        | Employment Related Agreements Employment Agreements, Negotiated Settlements, Employment                                                                                                   | Settlement and Severance<br>Less than \$100,000   |                                    | Signatory 2: Vice President, Human Resources             |                                                                                                                                    | Signatory 1: Director in Human Resources |                                                                                       |  |
|                          | Severance Agreements, Letters of Understanding                                                                                                                                            | Settlement and Severance<br>\$100,000 and greater | President                          | Signatory 1: Vice President, Human Resources             |                                                                                                                                    |                                          |                                                                                       |  |
|                          |                                                                                                                                                                                           | Letters of Understanding and Other Agreements     |                                    | Signatory 2: Vice President, Human Resources             |                                                                                                                                    | Signatory 1: Director in Human Resources |                                                                                       |  |
|                          |                                                                                                                                                                                           | .0                                                |                                    |                                                          |                                                                                                                                    |                                          |                                                                                       |  |
| Note                     | Agreements not specifically identified in the Schedule, where the Contract Class is not immediately recognizable, Signing Authority will be determined by the President or the Treasurer. |                                                   | Legend                             | Category 1 College Administrators                        | Category 2(A) College Administrators                                                                                               | Category 2(B) College Administrators     | Category 3 College Administrators                                                     |  |
|                          |                                                                                                                                                                                           | '                                                 |                                    | The President                                            | Associate Vice Presidents                                                                                                          | Deans and Directors                      | Academic Chairs, Associate Chairs, and Associate Directors                            |  |
|                          |                                                                                                                                                                                           |                                                   |                                    | Senior Vice President and Vice Presidents                | Chief Financial Officer, Chief Digital Officer, and<br>Executive Directors                                                         |                                          | Senior Managers and Managers                                                          |  |