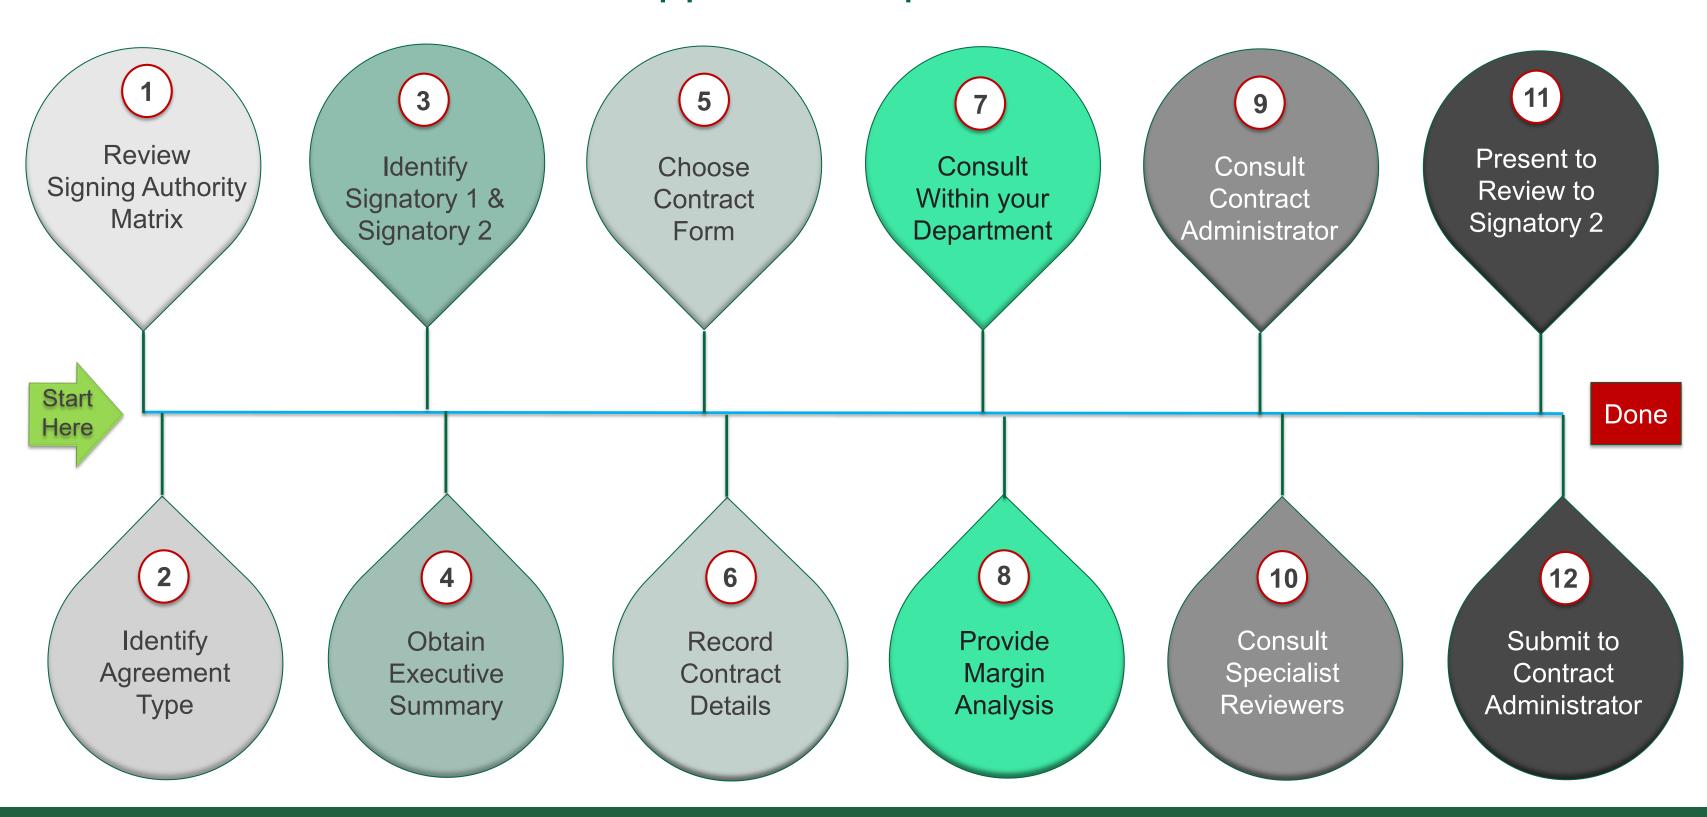

## Agenda

- 1 Why a review/approval method is needed.
  - The 4 Essential Elements of a contract.
  - Where you can find the Signing Authority Matrix and how to read it.
  - Completing the contract Executive Summary and identifying "Red-Flags".
- Non-Binding agreements, Digital Signatures, and Independent Contractor agreements.

#### Signatory considerations:

- 1. Specialist review may be required (Finance, Risk, Facilities, ITS, HR, Marketing)
- 2. Complex contracts may require legal and accounting review (as directed)
- 3. Original documents are to be held by Finance and Administration or HR
- 4. Reviewers/Approvers must speak-up in situations of perceived conflict of interest
- 5. Who reviews/approves a contract is not arbitrary Signing Authority Matrix governs
- 6. Review, approval, and administration of contracts is subject to cyclical audit

## Delegation of Contract Signing Authority (Policy BG II-06)

- 1. The Policy's Signing Authority Matrix governs who can review and approve contracts
- 2. Different Administrators have different levels of review and approve authority
- 3. Only a Category 1 Administrator can approve a contract that exceed 5-years in length
- 4. Signatory 1 reviews the contract, Signatory 2 considers approving it with their signature Signatory 2 binds
- 5. Signatory 1 determines if specialist reviews are needed
- 6. Only the President/Treasurer can decide who signs contracts not identified in the Signing Authority Matrix