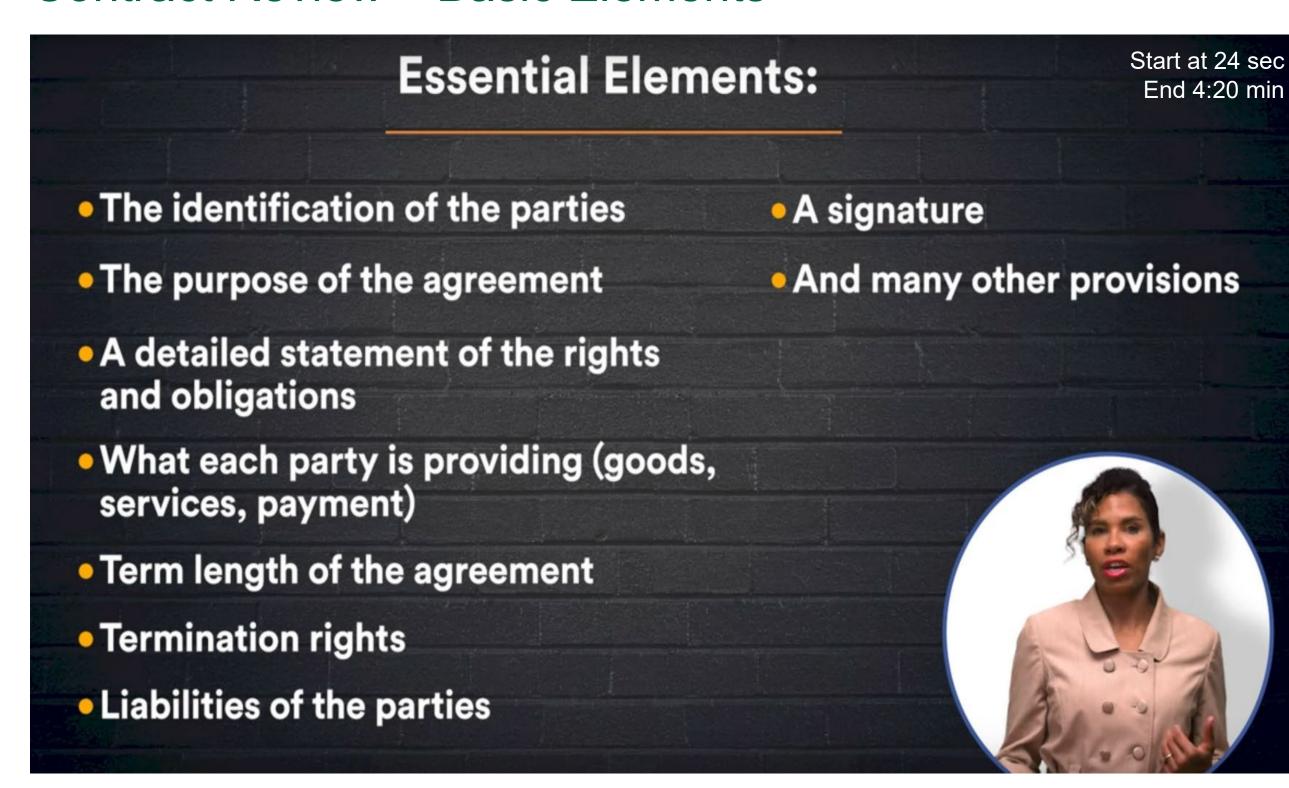

2. Contracts must have four essential elements:

Offer – Acceptance – Consideration -Intention to Create Legal Relations

<u>Offer:</u> One Party's willingness to do (or refrain from doing) something, or to exchange something.

<u>Acceptance</u>: One Party's willing consent of another Party's willing offer. This must take place while the offer is still standing, and on the same terms as the Offer was made.

<u>Consideration:</u> The exchange of something with value to both parties agreed to at the time of Offer and Acceptance. (Note: A contract is void if no legal consideration is exchanged.)

<u>Intention to enter into Legal Relations:</u> At the time of the Offer and Acceptance, both Parties must have intended to create a Binding Contract. Often this can be determined by the conduct of the Parties. (Note: Minors or unfit persons - mentally disabled or intoxicated - cannot enter into Legal Relations.)

- 3. Contracts may be deemed to be invalid. If terms or conditions are uncertain, the agreement is rendered void. When the objective of the contract is prohibited by a Law, the agreement is rendered void (this includes an agreement in restraint of trade).
- 4. Contracts with an independent contractor may be deemed to be invalid. Just because one Party is acting and operating as an independent contractor doesn't mean they are one. The CRA may judge an independent contractor to be employee. (see page two).