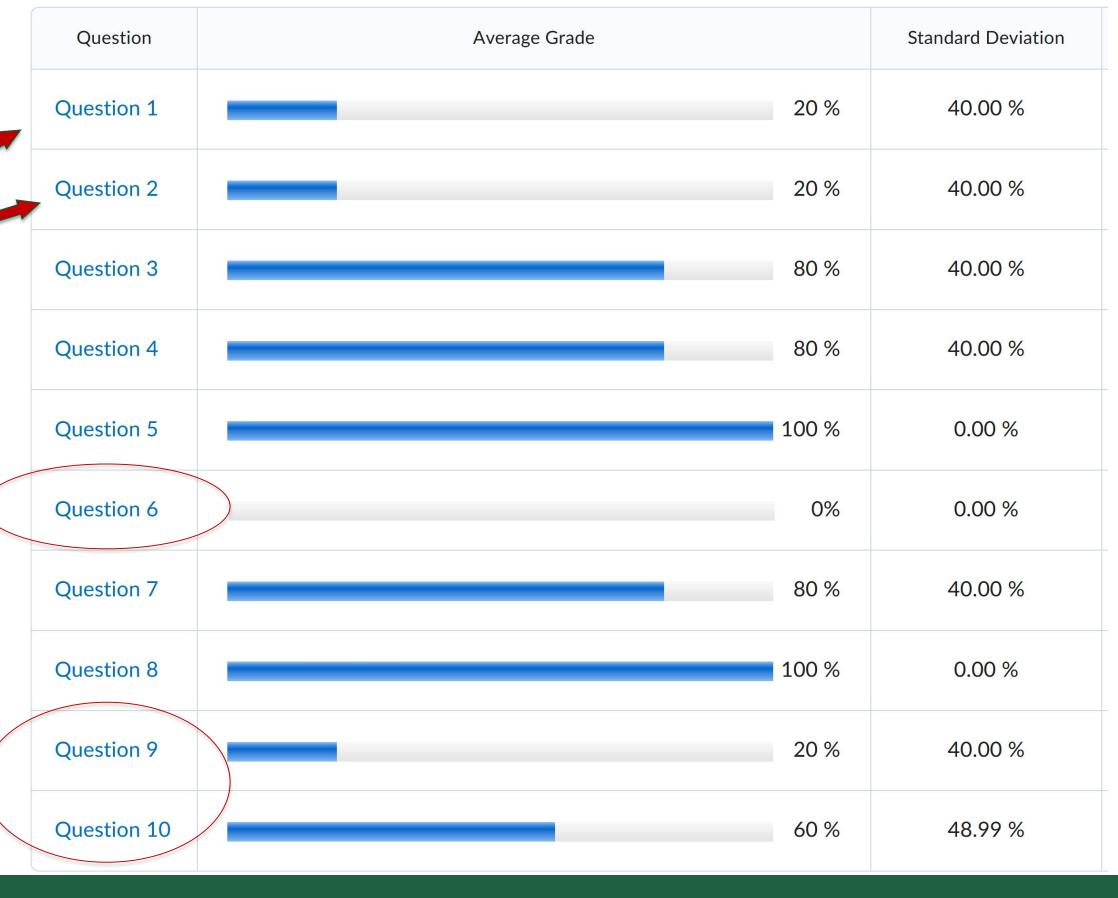

# Test you Knowledge Quiz

What do the results show us?

We'll revisit these 2 Poll questions

Non-Binding Agreements

Binding Agreements - Essential Elements of a Contract

Digital Signatures

Independent Contract Agreements