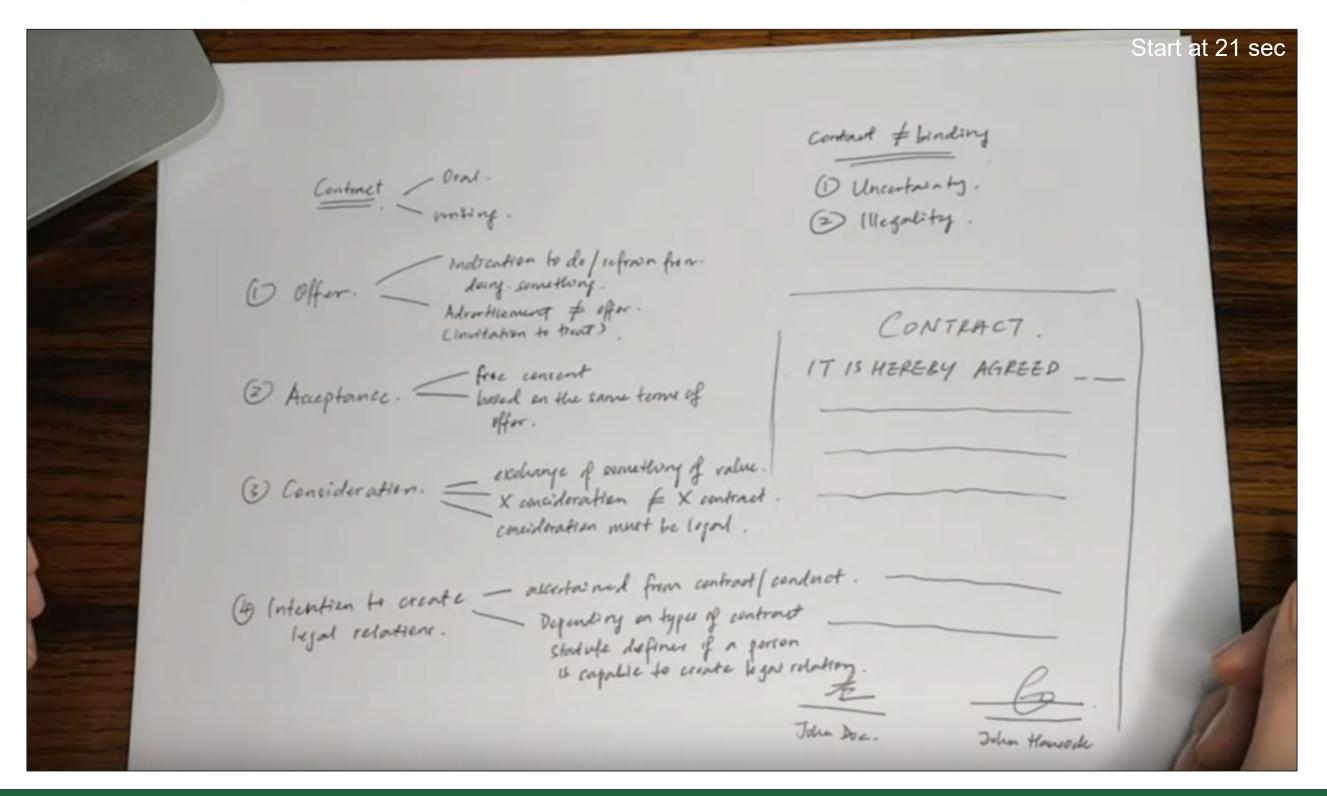

2. Contracts must have four essential elements:

Offer – Acceptance – Consideration -Intention to Create Legal Relations

<u>Offer:</u> One Party's willingness to do (or refrain from doing) something, or to exchange something.

<u>Acceptance</u>: One Party's willing consent of another Party's willing offer. This must take place while the offer is still standing, and on the same terms as the Offer was made.

<u>Consideration:</u> The exchange of something with value to both parties agreed to at the time of Offer and Acceptance. (Note: A contract is void if no legal consideration is exchanged.)

<u>Intention to enter into Legal Relations:</u> At the time of the Offer and Acceptance, both Parties must have intended to create a Binding Contract. Often this can be determined by the conduct of the Parties. (Note: Minors or unfit persons - mentally disabled or intoxicated - cannot enter into Legal Relations.)

### Offer – Acceptance – Consideration -Intention to Create Legal Relations

Offer: One Party's willingness to do (or refrain from doing) something, or to exchange something.

Acceptance: One Party's willing consent of another Party's willing offer. This must take place while the offer is still standing, and on the same terms as the Offer was made.

<u>Consideration</u>: The exchange of something with value to both parties agreed to at the time of Offer and Acceptance. (Note: A contract is void if no legal consideration is exchanged.)

Intention to enter into Legal Relations: At the time of the Offer and Acceptance, both Parties must have intended to create a Binding Contract. Often this can be determined by the conduct of the Parties. (Note: Minors or unfit persons - mentally disabled or intoxicated - cannot enter into Legal Relations.)

exchanged.)

<u>Intention to enter into Legal Relations:</u> At the time of the Offer and Acceptance, both Parties must have intended to create a Binding Contract. Often this can be determined by the conduct of the Parties. (Note: Minors or unfit persons - mentally disabled or intoxicated - cannot enter into Legal Relations.)