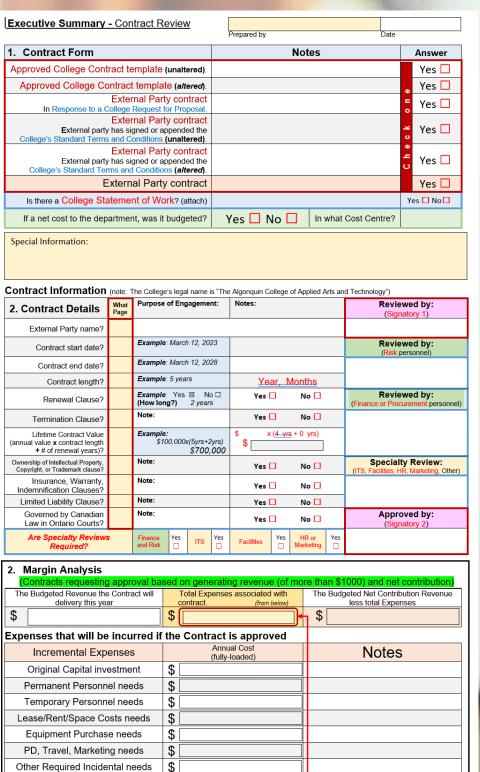

## Agenda

- 1 Why a review/approval method is needed.
  - The 4 Essential Elements of a contract.
  - Where you can find the Signing Authority Matrix and how to read it.
  - Completing the contract Executive Summary and identifying "Red-Flags".
- Non-Binding agreements, Digital Signatures, and Independent Contractor agreements.

#### Signatory considerations:

- 1. Specialist review may be required (Finance, Risk, Facilities, ITS, HR, Marketing)
- 2. Complex contracts may require legal and accounting review (as directed)
- 3. Original documents are to be held by Finance and Administration or HR
- 4. Reviewers/Approvers must speak-up in situations of perceived conflict of interest
- 5. Who reviews/approves a contract is not arbitrary Signing Authority Matrix governs
- 6. Review, approval, and administration of contracts is subject to cyclical audit