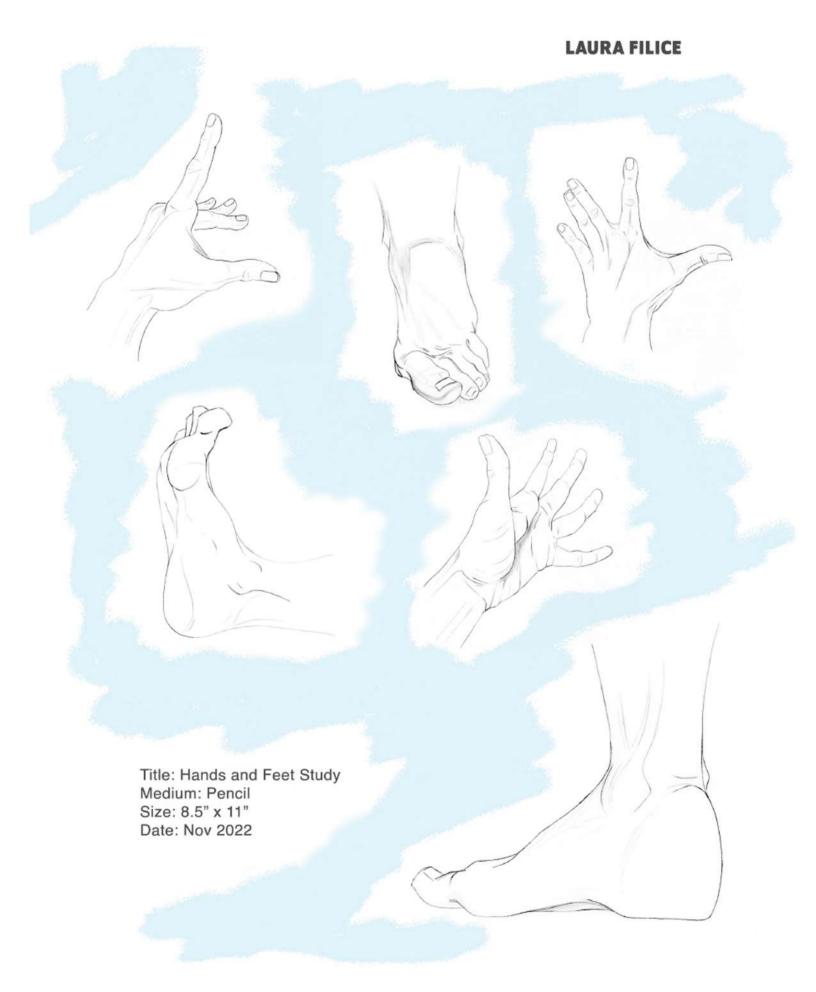

**Medium: Pencil, Paper and Krita Drawing Program** 

Date: October 2022

Laura Filice 2023 Illustration and Concept Art Student

Swamp | Digital | 1050 x 750 px | 2/2023