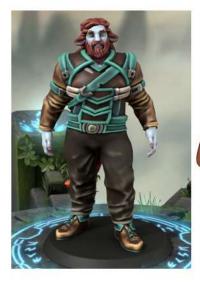

# **Hanley Raymond**

Title: King SIze: 1600 pixels x 1600 pixels Medium: Krita Drawing Program Date: January 2023