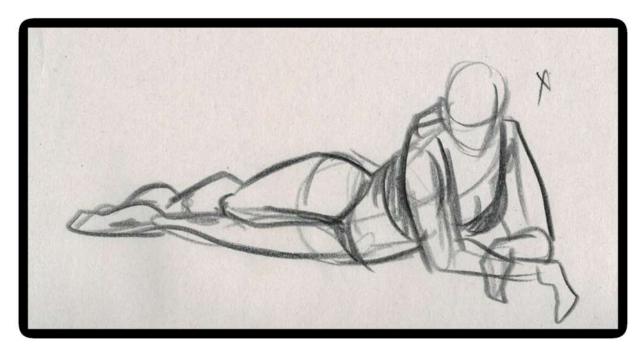

### Swordsman | Graphite | 6 x 7 inches | 1/2023

Lounge | Graphite | 10 x 3.5 inches | 1/2023

Maia Young 2023 Illustration and Concept Art Student