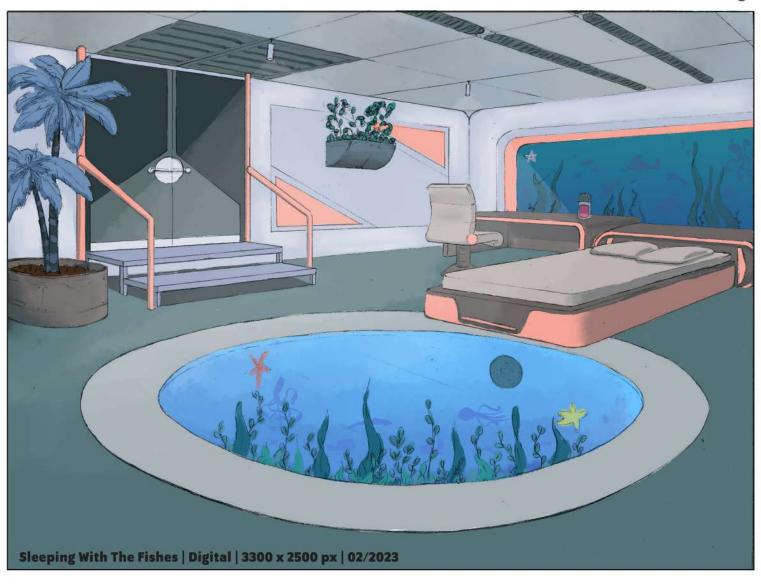

Maia Young 2023 Illustration and Concept Art Student





Rich Lauzon















Raymond Hanley 2023 Illustration and Concept Art Student

### Swordsman | Graphite | 6 x 7 inches | 1/2023



Lounge | Graphite | 10 x 3.5 inches | 1/2023

Maia Young 2023 Illustration and Concept Art Student

# **Hanley Raymond**



Title: 2 Minute Gestures
Size: 8.5 x 11
Medium: Newsprint and China Markers
Date: January 2023





Raymond Hanley 2023 Illustration and Concept Art Student



Title: Skull Study Size: 8.5 x 11

**Medium: Pencil, Paper and Krita Drawing Program** 

Date: October 2022



Laura Filice 2023 Illustration and Concept Art Student



Swamp | Digital | 1050 x 750 px | 2/2023



# The Cafe

Pen 6"x9" January 2023



# Flower shop Water colour

6"x9" October 2022

#### **Maia Young**





Title: Value Landscape Study 1 Medium: Photoshop Size: 11" x 17" Date: Sept 2022

Title: Value Landscape Study 2 Medium: Photoshop Size: 11" x 17" Date: Sept 2022



Laura Filice 2023 Illustration and Concept Art Student

# **Hanley Raymond**



Title: King SIze: 1600 pixels x 1600 pixels Medium: Krita Drawing Program Date: January 2023

## **Raymond Hanley**



Title: Cat Traveller Character Sheet

Size: 3381 Pixels x 2655 Pixels Medium: Krita Drawing Program Date: November 2022