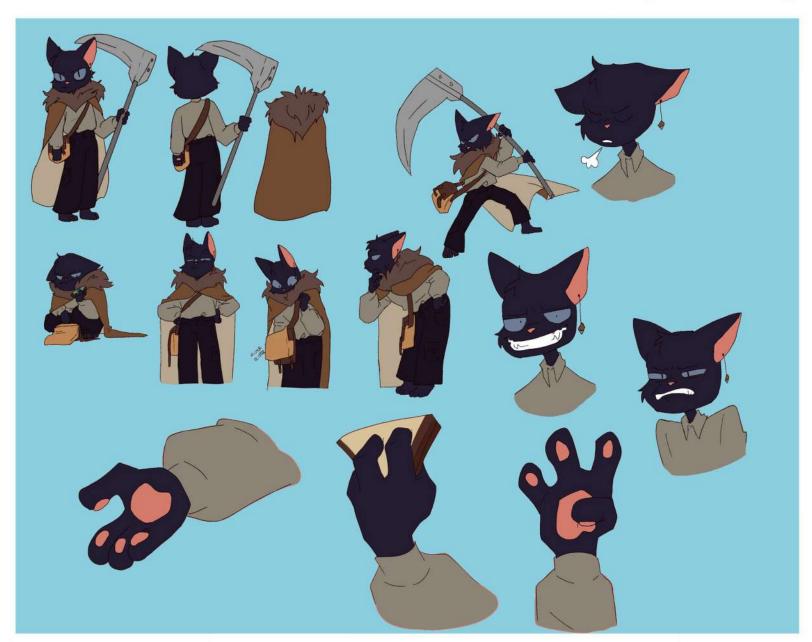

## **Raymond Hanley**

Title: Cat Traveller Character Sheet

Size: 3381 Pixels x 2655 Pixels Medium: Krita Drawing Program Date: November 2022