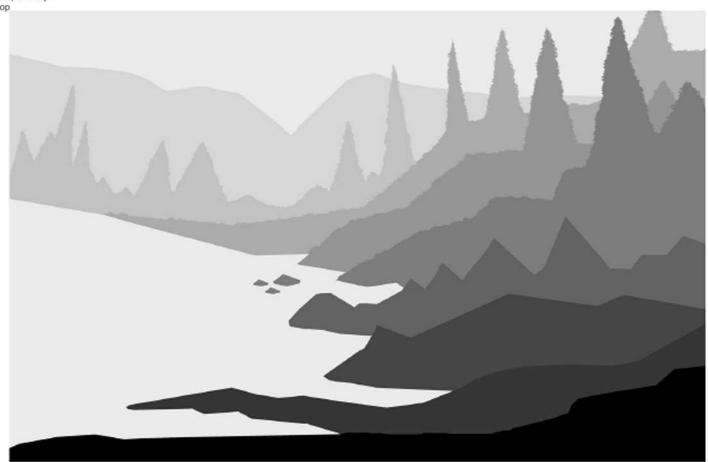

#### **Maia Young**

Title: Value Landscape Study 1 Medium: Photoshop Size: 11" x 17" Date: Sept 2022

Title: Value Landscape Study 2 Medium: Photoshop Size: 11" x 17" Date: Sept 2022

Laura Filice 2023 Illustration and Concept Art Student