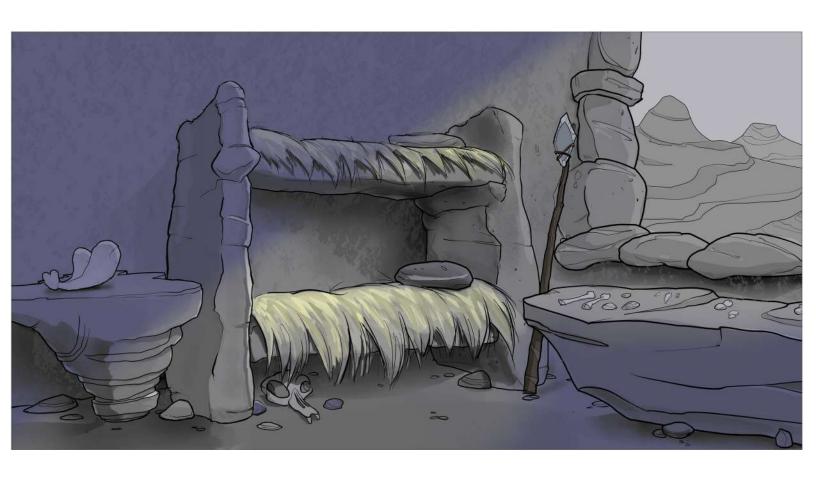

**Medium: Pencil, Paper and Krita Drawing Program** 

Date: October 2022

Laura Filice 2023 Illustration and Concept Art Student

Swamp | Digital | 1050 x 750 px | 2/2023