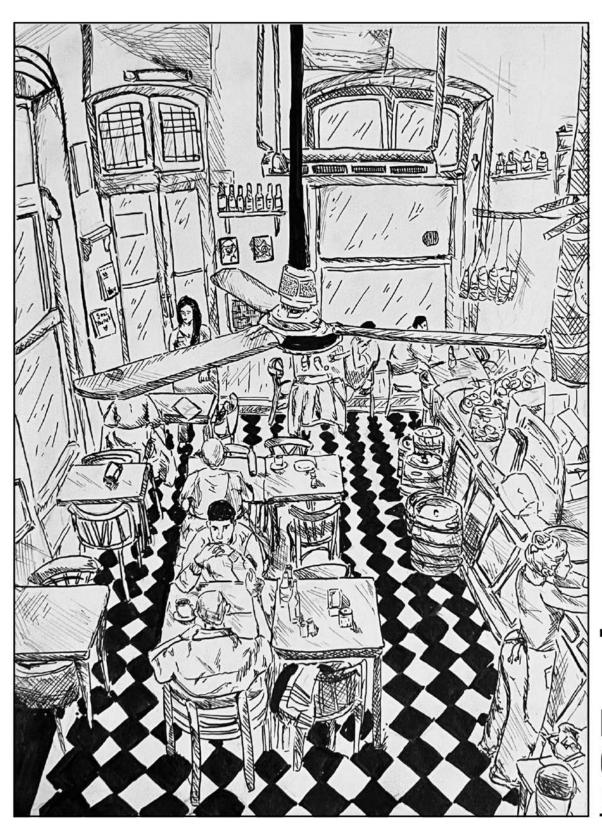

# Self Portrait | Graphite | 8.5 x 11 | 12/2022



Maia Young 2023 Illustration and Concept Art Student





Rich Lauzon















Raymond Hanley 2023 Illustration and Concept Art Student

### Swordsman | Graphite | 6 x 7 inches | 1/2023



Lounge | Graphite | 10 x 3.5 inches | 1/2023

Maia Young 2023 Illustration and Concept Art Student

# **Hanley Raymond**



Title: 2 Minute Gestures
Size: 8.5 x 11
Medium: Newsprint and China Markers
Date: January 2023





Raymond Hanley 2023 Illustration and Concept Art Student



Title: Skull Study Size: 8.5 x 11

**Medium: Pencil, Paper and Krita Drawing Program** 

Date: October 2022



Laura Filice 2023 Illustration and Concept Art Student



Swamp | Digital | 1050 x 750 px | 2/2023



# The Cafe

Pen 6"x9" January 2023



# Flower shop Water colour

6"x9" October 2022

#### **Maia Young**





Title: Value Landscape Study 1 Medium: Photoshop Size: 11" x 17" Date: Sept 2022

Title: Value Landscape Study 2 Medium: Photoshop Size: 11" x 17" Date: Sept 2022



Laura Filice 2023 Illustration and Concept Art Student

# **Hanley Raymond**



Title: King SIze: 1600 pixels x 1600 pixels Medium: Krita Drawing Program Date: January 2023

## **Raymond Hanley**



Title: Cat Traveller Character Sheet

Size: 3381 Pixels x 2655 Pixels Medium: Krita Drawing Program Date: November 2022