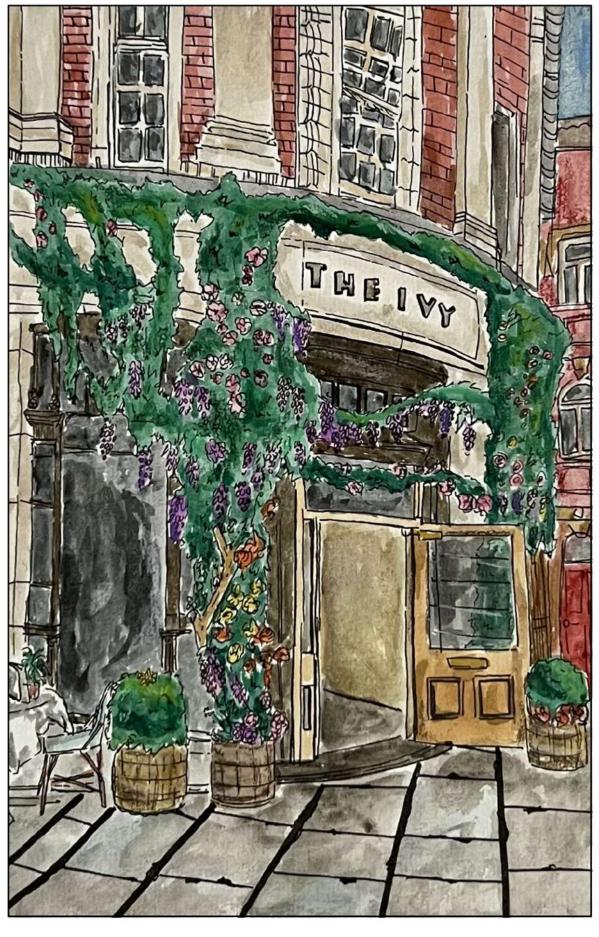

# Self Portrait | Graphite | 8.5 x 11 | 12/2022



Maia Young 2023 Illustration and Concept Art Student





Rich Lauzon















Raymond Hanley 2023 Illustration and Concept Art Student

### Swordsman | Graphite | 6 x 7 inches | 1/2023



Lounge | Graphite | 10 x 3.5 inches | 1/2023

Maia Young 2023 Illustration and Concept Art Student

# **Hanley Raymond**



Title: 2 Minute Gestures
Size: 8.5 x 11
Medium: Newsprint and China Markers
Date: January 2023





Raymond Hanley 2023 Illustration and Concept Art Student



Title: Skull Study Size: 8.5 x 11

**Medium: Pencil, Paper and Krita Drawing Program** 

Date: October 2022



Laura Filice 2023 Illustration and Concept Art Student



Swamp | Digital | 1050 x 750 px | 2/2023



# The Cafe

Pen 6"x9" January 2023



# Flower shop Water colour

6"x9" October 2022

#### **Maia Young**





Title: Value Landscape Study 1 Medium: Photoshop Size: 11" x 17" Date: Sept 2022

Title: Value Landscape Study 2 Medium: Photoshop Size: 11" x 17" Date: Sept 2022



Laura Filice 2023 Illustration and Concept Art Student

# **Hanley Raymond**



Title: King SIze: 1600 pixels x 1600 pixels Medium: Krita Drawing Program Date: January 2023

## **Raymond Hanley**



Title: Cat Traveller Character Sheet

Size: 3381 Pixels x 2655 Pixels Medium: Krita Drawing Program Date: November 2022