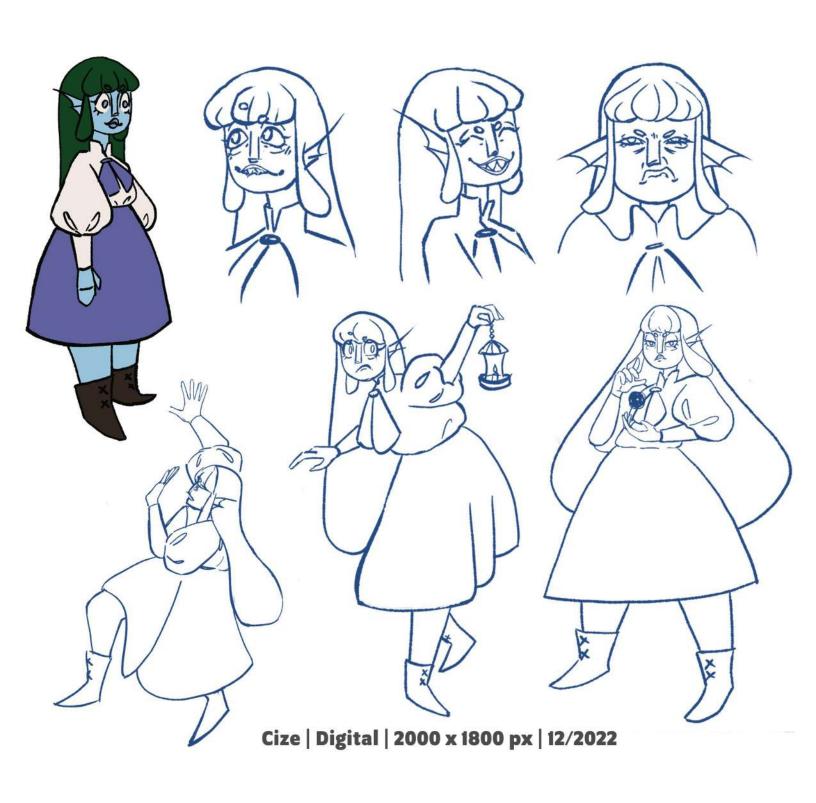

aia Young 2023 Illustration and Concept Art Student





Rich Lauzon















Raymond Hanley 2023 Illustration and Concept Art Student

### Swordsman | Graphite | 6 x 7 inches | 1/2023



Lounge | Graphite | 10 x 3.5 inches | 1/2023

Maia Young 2023 Illustration and Concept Art Student

# **Hanley Raymond**



Title: 2 Minute Gestures
Size: 8.5 x 11
Medium: Newsprint and China Markers
Date: January 2023





Raymond Hanley 2023 Illustration and Concept Art Student



Title: Skull Study Size: 8.5 x 11

**Medium: Pencil, Paper and Krita Drawing Program** 

Date: October 2022



Laura Filice 2023 Illustration and Concept Art Student



Swamp | Digital | 1050 x 750 px | 2/2023



# The Cafe

Pen 6"x9" January 2023



# Flower shop Water colour

6"x9" October 2022

#### **Maia Young**





Title: Value Landscape Study 1 Medium: Photoshop Size: 11" x 17" Date: Sept 2022

Title: Value Landscape Study 2 Medium: Photoshop Size: 11" x 17" Date: Sept 2022



Laura Filice 2023 Illustration and Concept Art Student

# **Hanley Raymond**



Title: King SIze: 1600 pixels x 1600 pixels Medium: Krita Drawing Program Date: January 2023

## **Raymond Hanley**



Title: Cat Traveller Character Sheet

Size: 3381 Pixels x 2655 Pixels Medium: Krita Drawing Program Date: November 2022