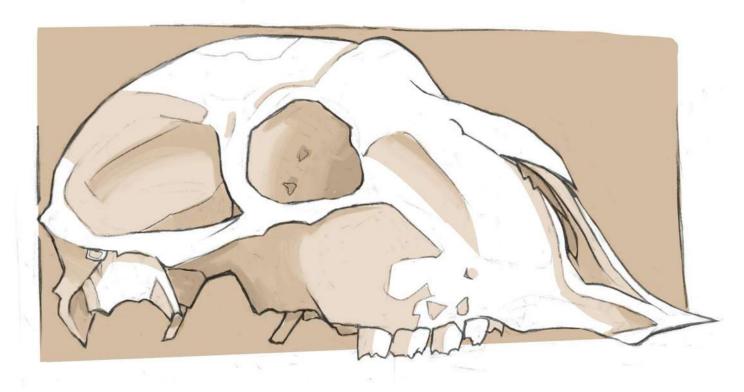

# **Hanley Raymond**

Title: 2 Minute Gestures
Size: 8.5 x 11
Medium: Newsprint and China Markers
Date: January 2023

Raymond Hanley 2023 Illustration and Concept Art Student

Title: Skull Study Size: 8.5 x 11

**Medium: Pencil, Paper and Krita Drawing Program** 

Date: October 2022

Laura Filice 2023 Illustration and Concept Art Student

Swamp | Digital | 1050 x 750 px | 2/2023