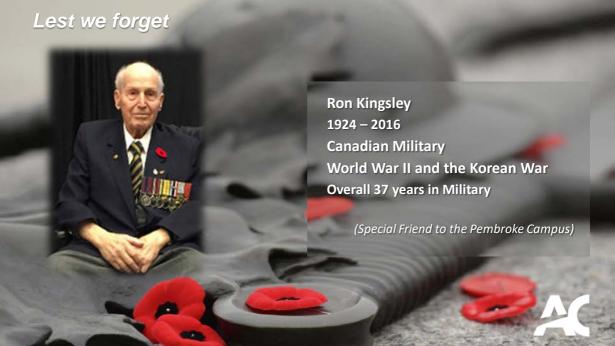

World War II

1941 - 1945

(Grandfather of Stephanie Kirkham)

Edward Gray Thurston

1918 – 1944

**RCAF** 

World War II

1942 - 1944 Burma Campaign Mack Albert Thurston