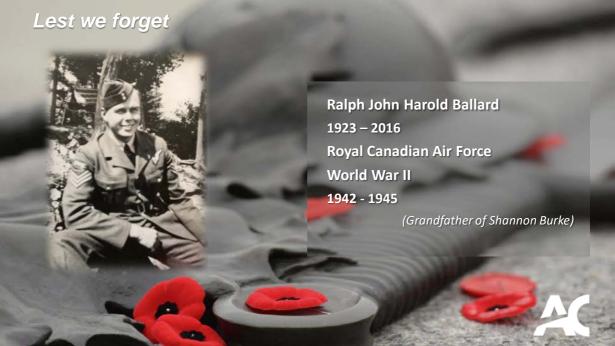

World War II

1941 - 1945

(Grandfather of Stephanie Kirkham)

Edward Gray Thurston

1918 – 1944

**RCAF** 

World War II

1942 - 1944 Burma Campaign Mack Albert Thurston

1920 - 1944

RCAC

World War II

1942 - 1944 Battle of Falaise Gap

(Grandfather and Uncle of Jennifer Thurston)