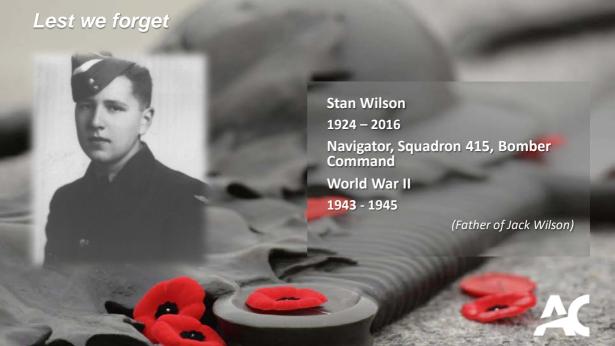

## Lest we forget

Lance Corporal James Walter Bromley 1911-1997

**Royal Canadian Ordnance Crops** 

World War II

1942-1946

France, Belgium & Holland

(Father of David Bromley)

J. Rosaire Godin