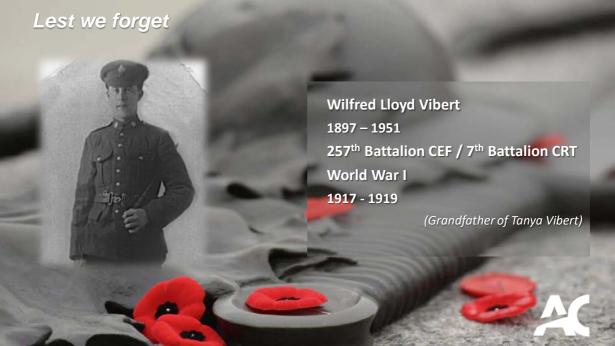

Lance Corporal James Walter Bromley 1911-1997

**Royal Canadian Ordnance Crops** 

World War II

1942-1946

France, Belgium & Holland

(Father of David Bromley)



































J. Rosaire Godin

1894 – 1918 ( 24 yrs old)

J.Moise Godin

1897 - 1915 ( 18 yrs old)

22<sup>nd</sup> British Regiment, World War I

(Great Uncles of Brenda Gaitens)





















Melville J. Kirkham

1917 - 2004

Stormont, Dundas & Glengarry Highlanders

World War II

1941 - 1945

(Grandfather of Stephanie Kirkham)





















































Edward Gray Thurston

1918 – 1944

**RCAF** 

World War II

1942 - 1944 Burma Campaign Mack Albert Thurston

1920 - 1944

RCAC

World War II

1942 - 1944 Battle of Falaise Gap

(Grandfather and Uncle of Jennifer Thurston)