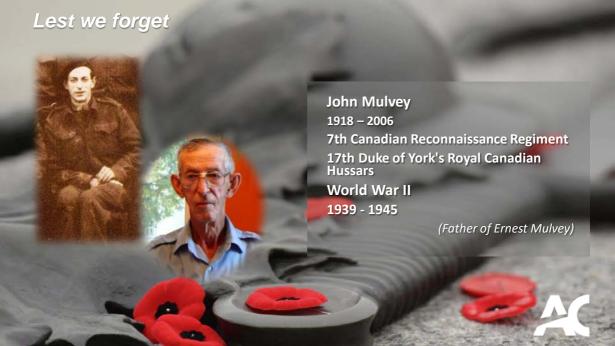

## Lest we forget

Lance Corporal James Walter Bromley 1911-1997

**Royal Canadian Ordnance Crops** 

World War II

1942-1946

France, Belgium & Holland

(Father of David Bromley)

J. Rosaire Godin