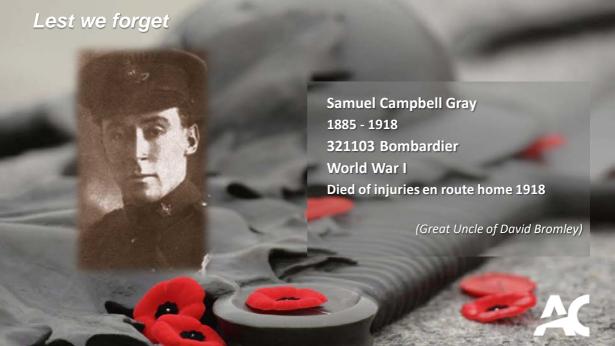

## Lest we forget



Lance Corporal James Walter Bromley 1911-1997

**Royal Canadian Ordnance Crops** 

World War II

1942-1946

France, Belgium & Holland

(Father of David Bromley)



































J. Rosaire Godin

1894 – 1918 ( 24 yrs old)

J.Moise Godin

1897 - 1915 ( 18 yrs old)

22<sup>nd</sup> British Regiment, World War I

(Great Uncles of Brenda Gaitens)





















Melville J. Kirkham

1917 - 2004

Stormont, Dundas & Glengarry Highlanders

World War II

1941 - 1945

(Grandfather of Stephanie Kirkham)





















































Edward Gray Thurston

1918 – 1944

**RCAF** 

World War II

1942 - 1944 Burma Campaign Mack Albert Thurston

1920 - 1944

RCAC

World War II

1942 - 1944 Battle of Falaise Gap

(Grandfather and Uncle of Jennifer Thurston)