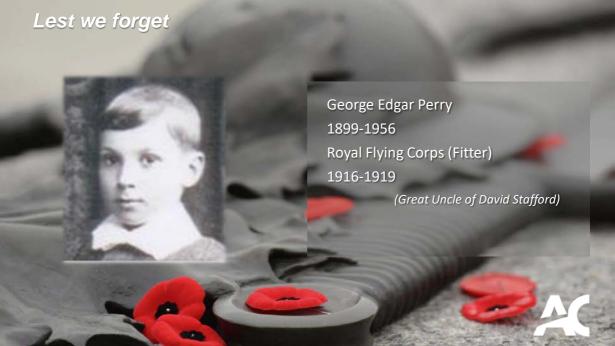

## Lest we forget



Lance Corporal James Walter Bromley 1911-1997

**Royal Canadian Ordnance Crops** 

World War II

1942-1946

France, Belgium & Holland

(Father of David Bromley)



































J. Rosaire Godin

1894 – 1918 ( 24 yrs old)

J.Moise Godin

1897 - 1915 ( 18 yrs old)

22<sup>nd</sup> British Regiment, World War I

(Great Uncles of Brenda Gaitens)





















Melville J. Kirkham

1917 - 2004

Stormont, Dundas & Glengarry Highlanders

World War II

1941 - 1945

(Grandfather of Stephanie Kirkham)





















































Edward Gray Thurston

1918 – 1944

**RCAF** 

World War II

1942 - 1944 Burma Campaign Mack Albert Thurston

1920 - 1944

RCAC

World War II

1942 - 1944 Battle of Falaise Gap

(Grandfather and Uncle of Jennifer Thurston)