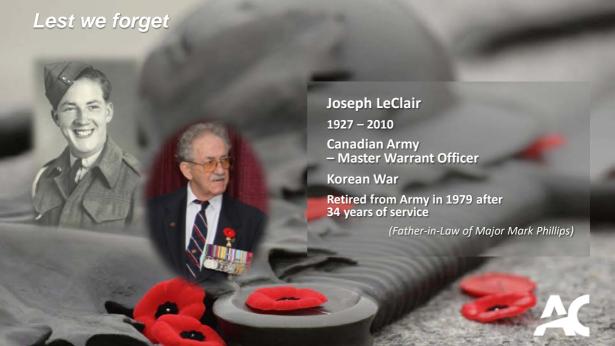

## Lest we forget



Lance Corporal James Walter Bromley 1911-1997

**Royal Canadian Ordnance Crops** 

World War II

1942-1946

France, Belgium & Holland

(Father of David Bromley)



































J. Rosaire Godin

1894 – 1918 ( 24 yrs old)

J.Moise Godin

1897 - 1915 ( 18 yrs old)

22<sup>nd</sup> British Regiment, World War I

(Great Uncles of Brenda Gaitens)





















Melville J. Kirkham

1917 - 2004

Stormont, Dundas & Glengarry Highlanders

World War II

1941 - 1945

(Grandfather of Stephanie Kirkham)





















































Edward Gray Thurston

1918 – 1944

**RCAF** 

World War II

1942 - 1944 Burma Campaign Mack Albert Thurston

1920 - 1944

RCAC

World War II

1942 - 1944 Battle of Falaise Gap

(Grandfather and Uncle of Jennifer Thurston)