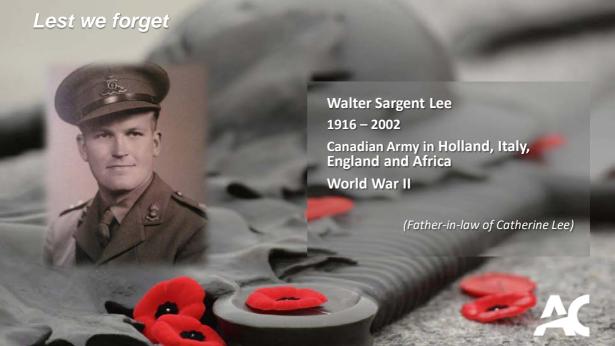

## Lest we forget



Lance Corporal James Walter Bromley 1911-1997

**Royal Canadian Ordnance Crops** 

World War II

1942-1946

France, Belgium & Holland

(Father of David Bromley)



































J. Rosaire Godin

1894 – 1918 ( 24 yrs old)

J.Moise Godin

1897 - 1915 ( 18 yrs old)

22<sup>nd</sup> British Regiment, World War I

(Great Uncles of Brenda Gaitens)





















Melville J. Kirkham

1917 - 2004

Stormont, Dundas & Glengarry Highlanders

World War II

1941 - 1945

(Grandfather of Stephanie Kirkham)





















































Edward Gray Thurston

1918 – 1944

**RCAF** 

World War II

1942 - 1944 Burma Campaign Mack Albert Thurston

1920 - 1944

RCAC

World War II

1942 - 1944 Battle of Falaise Gap

(Grandfather and Uncle of Jennifer Thurston)