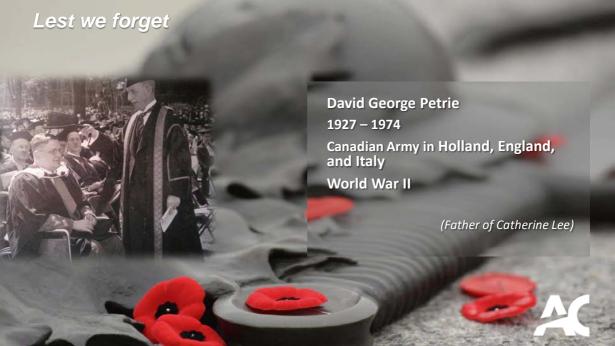

1894 – 1918 ( 24 yrs old)

J.Moise Godin

1897 - 1915 ( 18 yrs old)

22<sup>nd</sup> British Regiment, World War I

(Great Uncles of Brenda Gaitens)

Melville J. Kirkham

1917 - 2004

Stormont, Dundas & Glengarry Highlanders