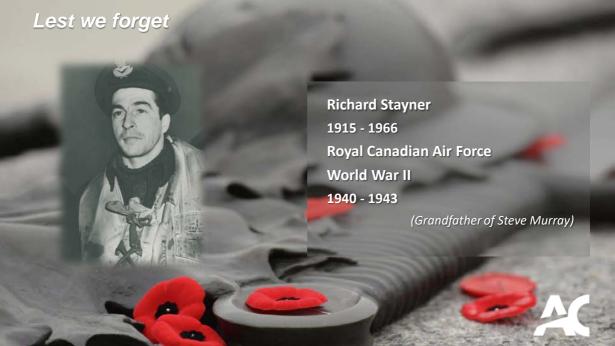

## Lest we forget

Lance Corporal James Walter Bromley 1911-1997

**Royal Canadian Ordnance Crops** 

World War II

1942-1946

France, Belgium & Holland

(Father of David Bromley)

J. Rosaire Godin