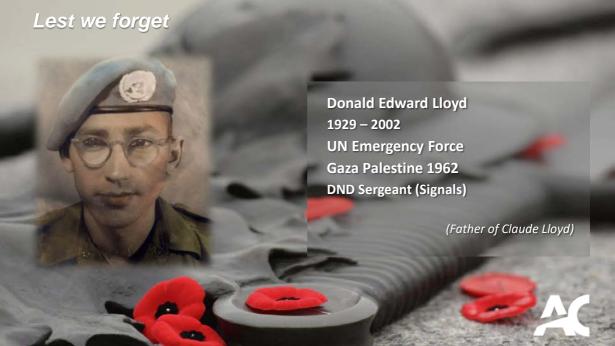

## Lest we forget



Lance Corporal James Walter Bromley 1911-1997

**Royal Canadian Ordnance Crops** 

World War II

1942-1946

France, Belgium & Holland

(Father of David Bromley)



































J. Rosaire Godin

1894 – 1918 ( 24 yrs old)

J.Moise Godin

1897 - 1915 ( 18 yrs old)

22<sup>nd</sup> British Regiment, World War I

(Great Uncles of Brenda Gaitens)





















Melville J. Kirkham

1917 - 2004

Stormont, Dundas & Glengarry Highlanders

World War II

1941 - 1945

(Grandfather of Stephanie Kirkham)





















































Edward Gray Thurston

1918 – 1944

**RCAF** 

World War II

1942 - 1944 Burma Campaign Mack Albert Thurston

1920 - 1944

RCAC

World War II

1942 - 1944 Battle of Falaise Gap

(Grandfather and Uncle of Jennifer Thurston)