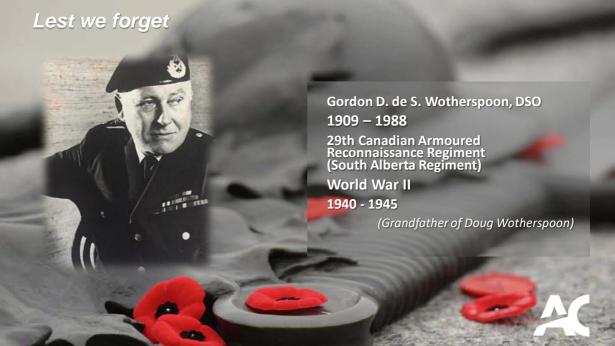

## Lest we forget

Lance Corporal James Walter Bromley 1911-1997

**Royal Canadian Ordnance Crops** 

World War II

1942-1946

France, Belgium & Holland

(Father of David Bromley)

J. Rosaire Godin