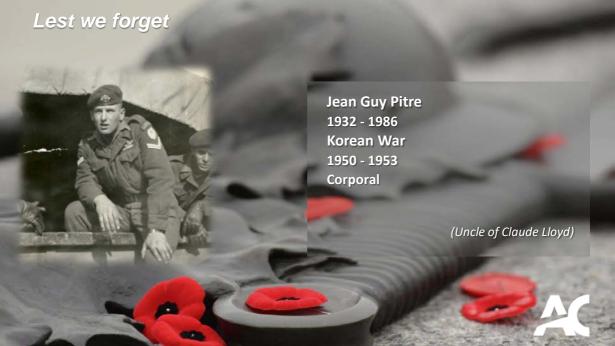

1894 – 1918 ( 24 yrs old)

J.Moise Godin

1897 - 1915 ( 18 yrs old)

22<sup>nd</sup> British Regiment, World War I

(Great Uncles of Brenda Gaitens)

Melville J. Kirkham

1917 - 2004

Stormont, Dundas & Glengarry Highlanders

World War II

1941 - 1945

(Grandfather of Stephanie Kirkham)

Edward Gray Thurston

1918 – 1944

**RCAF** 

World War II

1942 - 1944 Burma Campaign Mack Albert Thurston