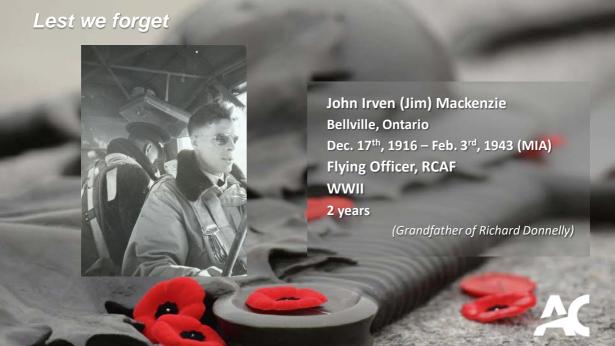

## Lest we forget



Lance Corporal James Walter Bromley 1911-1997

**Royal Canadian Ordnance Crops** 

World War II

1942-1946

France, Belgium & Holland

(Father of David Bromley)



































J. Rosaire Godin

1894 – 1918 ( 24 yrs old)

J.Moise Godin

1897 - 1915 ( 18 yrs old)

22<sup>nd</sup> British Regiment, World War I

(Great Uncles of Brenda Gaitens)





















Melville J. Kirkham

1917 - 2004

Stormont, Dundas & Glengarry Highlanders

World War II

1941 - 1945

(Grandfather of Stephanie Kirkham)





















































Edward Gray Thurston

1918 – 1944

**RCAF** 

World War II

1942 - 1944 Burma Campaign Mack Albert Thurston

1920 - 1944

RCAC

World War II

1942 - 1944 Battle of Falaise Gap

(Grandfather and Uncle of Jennifer Thurston)