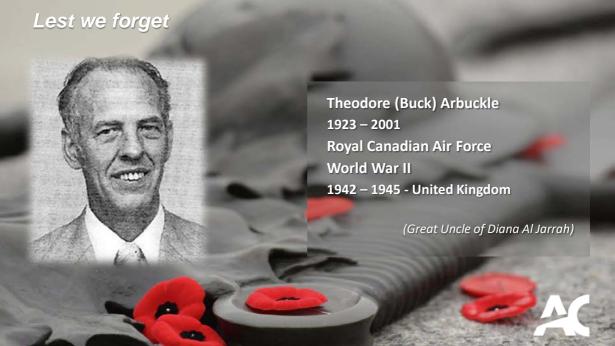

## Lest we forget



Lance Corporal James Walter Bromley 1911-1997

**Royal Canadian Ordnance Crops** 

World War II

1942-1946

France, Belgium & Holland

(Father of David Bromley)



































J. Rosaire Godin

1894 – 1918 ( 24 yrs old)

J.Moise Godin

1897 - 1915 ( 18 yrs old)

22<sup>nd</sup> British Regiment, World War I

(Great Uncles of Brenda Gaitens)





















Melville J. Kirkham

1917 - 2004

Stormont, Dundas & Glengarry Highlanders

World War II

1941 - 1945

(Grandfather of Stephanie Kirkham)





















































Edward Gray Thurston

1918 – 1944

**RCAF** 

World War II

1942 - 1944 Burma Campaign Mack Albert Thurston

1920 - 1944

RCAC

World War II

1942 - 1944 Battle of Falaise Gap

(Grandfathe