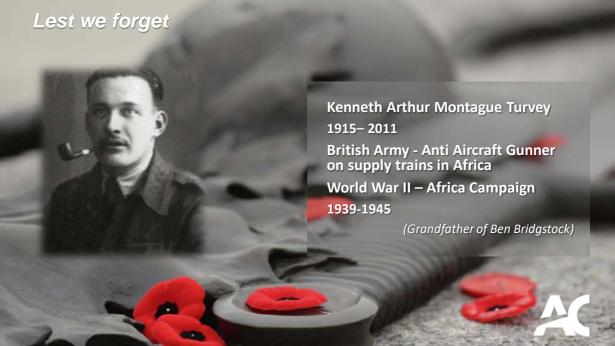

Lance Corporal James Walter Bromley 1911-1997

**Royal Canadian Ordnance Crops** 

World War II

1942-1946

France, Belgium & Holland

(Father of David Bromley)



































J. Rosaire Godin

1894 – 1918 ( 24 yrs old)

J.Moise Godin

1897 - 1915 ( 18 yrs old)

22<sup>nd</sup> British Regiment, World War I

(Great Uncles of Brenda Gaitens)





















Melville J. Kirkham

1917 - 2004

Stormont, Dundas & Glengarry Highlanders

World War II

1941 - 1945

(Grandfather of Stephanie Kirkham)





















































Edward Gray Thurston

1918 – 1944

**RCAF** 

World War II

1942 - 1944 Burma Campaign Mack Albert Thurston

1920 - 1944

RCAC

World War II

1942 - 1944 Battle of Falaise Gap

(Grandfather and Uncle of Jennifer Thurston)