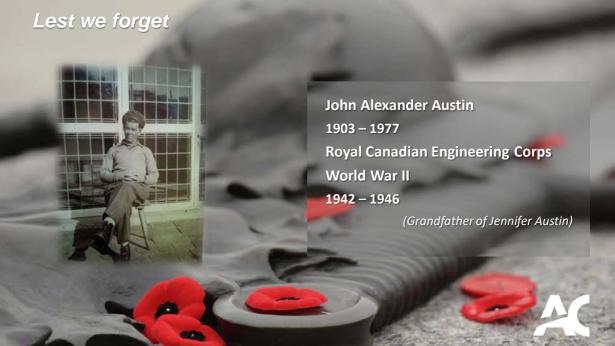

## Lest we forget



Lance Corporal James Walter Bromley 1911-1997

**Royal Canadian Ordnance Crops** 

World War II

1942-1946

France, Belgium & Holland

(Father of David Bromley)



































J. Rosaire Godin

1894 – 1918 ( 24 yrs old)

J.Moise Godin

1897 - 1915 ( 18 yrs old)

22<sup>nd</sup> British Regiment, World War I

(Great Uncles of Brenda Gaitens)





















Melville J. Kirkham

1917 - 2004

Stormont, Dundas & Glengarry Highlanders

World War II

1941 - 1945

(Grandfather of Stephanie Kirkham)





















































Edward Gray Thurston

1918 – 1944

**RCAF** 

World War II

1942 - 1944 Burma Campaign Mack Albert Thurston

1920 - 1944

RCAC

World War II

1942 - 1944 Battle of Falaise Gap

(Grandfather and