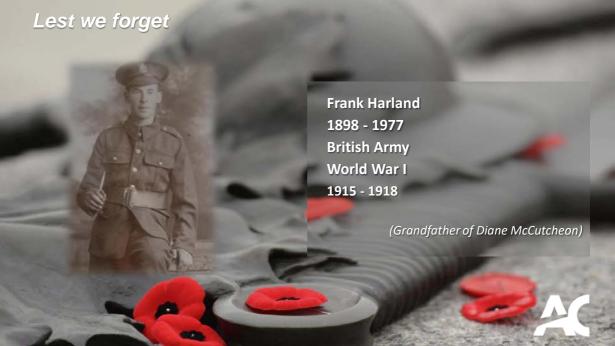

## Lest we forget



Lance Corporal James Walter Bromley 1911-1997

**Royal Canadian Ordnance Crops** 

World War II

1942-1946

France, Belgium & Holland

(Father of David Bromley)



































J. Rosaire Godin

1894 – 1918 ( 24 yrs old)

J.Moise Godin

1897 - 1915 ( 18 yrs old)

22<sup>nd</sup> British Regiment, World War I

(Great Uncles of Brenda Gaitens)





















Melville J. Kirkham

1917 - 2004

Stormont, Dundas & Glengarry Highlanders

World War II

1941 - 1945

(Grandfather of Stephanie Kirkham)





















































Edward Gray Thurston

1918 – 1944

**RCAF** 

World War II

1942 - 1944 Burma Campaign Mack Albert Thurston

1920 - 1944

RCAC

World War II

1942 - 1944 Battle of Falaise Gap

(Grandfather and Uncle of Jennifer Thurston)