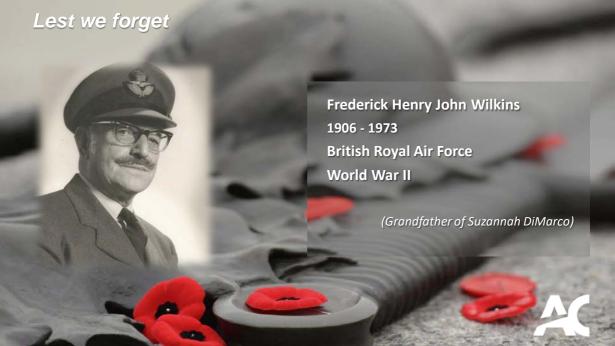

## Lest we forget

Lance Corporal James Walter Bromley 1911-1997

**Royal Canadian Ordnance Crops** 

World War II

1942-1946

France, Belgium & Holland

(Father of David Bromley)

J. Rosaire Godin