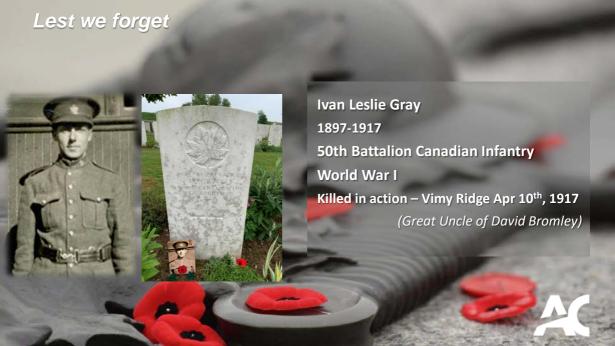

## Lest we forget



Lance Corporal James Walter Bromley 1911-1997

**Royal Canadian Ordnance Crops** 

World War II

1942-1946

France, Belgium & Holland

(Father of David Bromley)



































J. Rosaire Godin

1894 – 1918 ( 24 yrs old)

J.Moise Godin

1897 - 1915 ( 18 yrs old)

22<sup>nd</sup> British Regiment, World War I

(Great Uncles of Brenda Gaitens)





















Melville J. Kirkham

1917 - 2004

Stormont, Dundas & Glengarry Highlanders

World War II

1941 - 1945

(Grandfather of Stephanie Kirkham)





















































Edward Gray Thurston

1918 – 1944

**RCAF** 

World War II

1942 - 1944 Burma Campaign Mack Albert Thurston

1920 - 1944

RCAC

World War II

1942 - 1944 Battle of Falaise Gap

(Grandfather and Uncle of Jennifer Thurston)