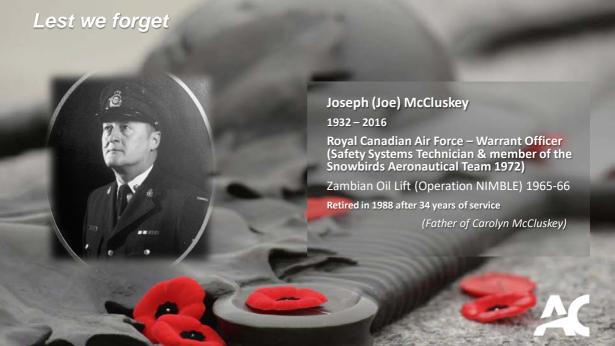

## Lest we forget

Lance Corporal James Walter Bromley 1911-1997

**Royal Canadian Ordnance Crops** 

World War II

1942-1946

France, Belgium & Holland

(Father of David Bromley)

J. Rosaire Godin