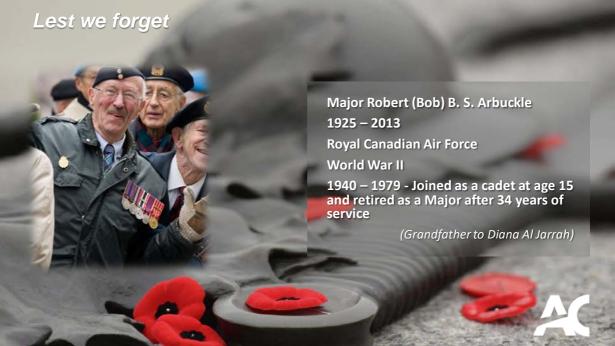

## Lest we forget



Lance Corporal James Walter Bromley 1911-1997

**Royal Canadian Ordnance Crops** 

World War II

1942-1946

France, Belgium & Holland

(Father of David Bromley)



































J. Rosaire Godin

1894 – 1918 ( 24 yrs old)

J.Moise Godin

1897 - 1915 ( 18 yrs old)

22<sup>nd</sup> British Regiment, World War I

(Great Uncles of Brenda Gaitens)





















Melville J. Kirkham

1917 - 2004

Stormont, Dundas & Glengarry Highlanders

World War II

1941 - 1945

(Grandfather of Stephanie Kirkham)





















































Edward Gray Thurston

1918 – 1944

**RCAF** 

World War II

1942 - 1944 Burma Campaign Mack Albert Thurston

1920 - 1944

RCAC

World War II

1942 - 1944 Battle of Falaise Gap

(Grandfat