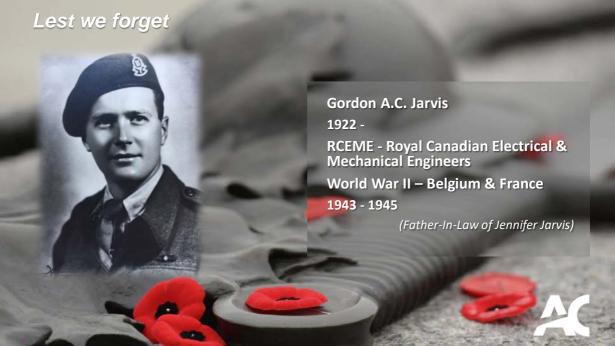

## Lest we forget



Lance Corporal James Walter Bromley 1911-1997

**Royal Canadian Ordnance Crops** 

World War II

1942-1946

France, Belgium & Holland

(Father of David Bromley)



































J. Rosaire Godin

1894 – 1918 ( 24 yrs old)

J.Moise Godin

1897 - 1915 ( 18 yrs old)

22<sup>nd</sup> British Regiment, World War I

(Great Uncles of Brenda Gaitens)





















Melville J. Kirkham

1917 - 2004

Stormont, Dundas & Glengarry Highlanders

World War II

1941 - 1945

(Grandfather of Stephanie Kirkham)





















































Edward Gray Thurston

1918 – 1944

**RCAF** 

World War II

1942 - 1944 Burma Campaign Mack Albert Thurston

1920 - 1944

RCAC

World War II

1942 - 1944 Battle of Falaise Gap

(Grandfather and Uncle of Jennifer Thurston)