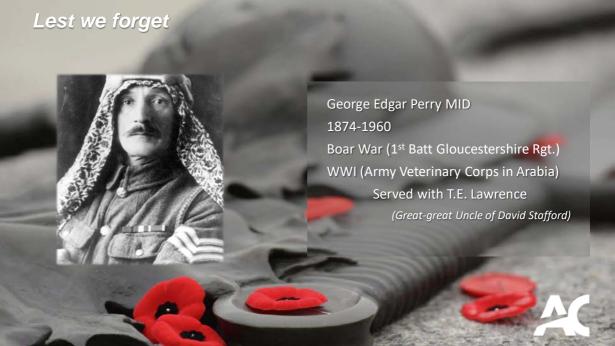

## Lest we forget



Lance Corporal James Walter Bromley 1911-1997

**Royal Canadian Ordnance Crops** 

World War II

1942-1946

France, Belgium & Holland

(Father of David Bromley)



































J. Rosaire Godin

1894 – 1918 ( 24 yrs old)

J.Moise Godin

1897 - 1915 ( 18 yrs old)

22<sup>nd</sup> British Regiment, World War I

(Great Uncles of Brenda Gaitens)





















Melville J. Kirkham

1917 - 2004

Stormont, Dundas & Glengarry Highlanders

World War II

1941 - 1945

(Grandfather of Stephanie Kirkham)





















































Edward Gray Thurston

1918 – 1944

**RCAF** 

World War II

1942 - 1944 Burma Campaign Mack Albert Thurston

1920 - 1944

RCAC

World War II

1942 - 1944 Battle of Falaise Gap

(Grandfather and Uncle of Jennifer Thurston)