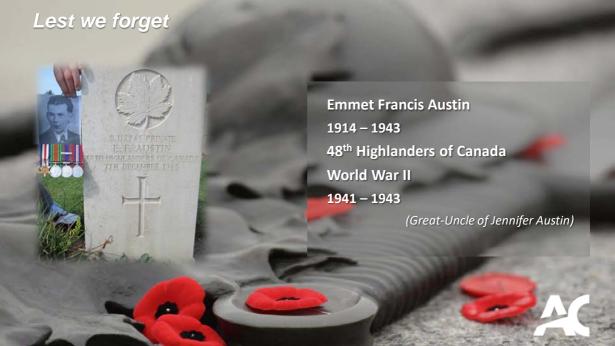

## Lest we forget



Lance Corporal James Walter Bromley 1911-1997

**Royal Canadian Ordnance Crops** 

World War II

1942-1946

France, Belgium & Holland

(Father of David Bromley)



































J. Rosaire Godin

1894 – 1918 ( 24 yrs old)

J.Moise Godin

1897 - 1915 ( 18 yrs old)

22<sup>nd</sup> British Regiment, World War I

(Great Uncles of Brenda Gaitens)





















Melville J. Kirkham

1917 - 2004

Stormont, Dundas & Glengarry Highlanders

World War II

1941 - 1945

(Grandfather of Stephanie Kirkham)





















































Edward Gray Thurston

1918 – 1944

**RCAF** 

World War II

1942 - 1944 Burma Campaign Mack Albert Thurston

1920 - 1944

RCAC

World War II

1942 - 1944 Battle of Falaise Gap

(Grandfather an