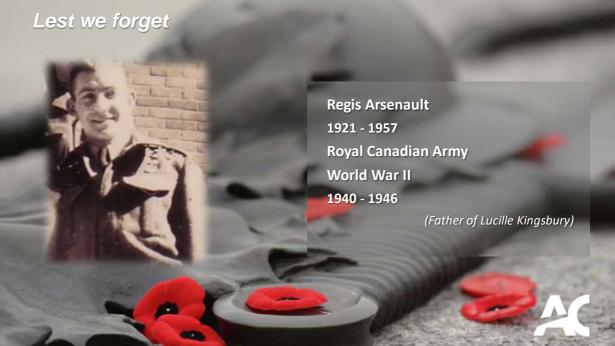

## Lest we forget



Lance Corporal James Walter Bromley 1911-1997

**Royal Canadian Ordnance Crops** 

World War II

1942-1946

France, Belgium & Holland

(Father of David Bromley)



































J. Rosaire Godin

1894 – 1918 ( 24 yrs old)

J.Moise Godin

1897 - 1915 ( 18 yrs old)

22<sup>nd</sup> British Regiment, World War I

(Great Uncles of Brenda Gaitens)





















Melville J. Kirkham

1917 - 2004

Stormont, Dundas & Glengarry Highlanders

World War II

1941 - 1945

(Grandfather of Stephanie Kirkham)





















































Edward Gray Thurston

1918 – 1944

**RCAF** 

World War II

1942 - 1944 Burma Campaign Mack Albert Thurston

1920 - 1944

RCAC

World War II

1942 - 1944 Battle of Falaise Gap

(Grandfather