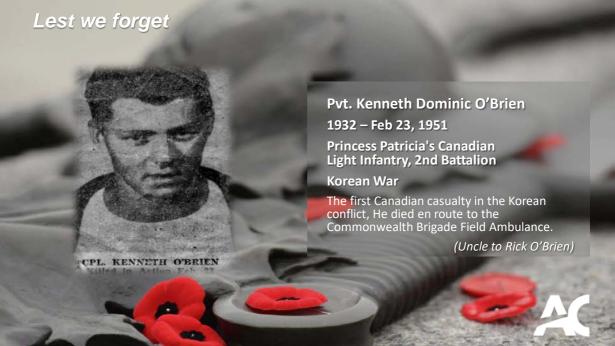

## Lest we forget



Lance Corporal James Walter Bromley 1911-1997

**Royal Canadian Ordnance Crops** 

World War II

1942-1946

France, Belgium & Holland

(Father of David Bromley)



































J. Rosaire Godin

1894 – 1918 ( 24 yrs old)

J.Moise Godin

1897 - 1915 ( 18 yrs old)

22<sup>nd</sup> British Regiment, World War I

(Great Uncles of Brenda Gaitens)





















Melville J. Kirkham

1917 - 2004

Stormont, Dundas & Glengarry Highlanders

World War II

1941 - 1945

(Grandfather of Stephanie Kirkham)





















































Edward Gray Thurston

1918 – 1944

**RCAF** 

World War II

1942 - 1944 Burma Campaign Mack Albert Thurston

1920 - 1944

RCAC

World War II

1942 - 1944 Battle of Falaise Gap

(Grandfather and Uncle of Jennifer Thurston)