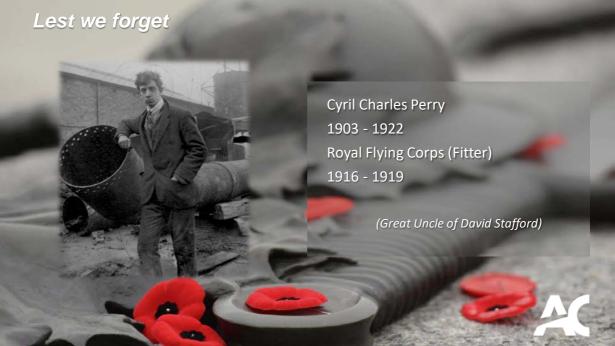

## Lest we forget



Lance Corporal James Walter Bromley 1911-1997

**Royal Canadian Ordnance Crops** 

World War II

1942-1946

France, Belgium & Holland

(Father of David Bromley)



































J. Rosaire Godin

1894 – 1918 ( 24 yrs old)

J.Moise Godin

1897 - 1915 ( 18 yrs old)

22<sup>nd</sup> British Regiment, World War I

(Great Uncles of Brenda Gaitens)





















Melville J. Kirkham

1917 - 2004

Stormont, Dundas & Glengarry Highlanders

World War II

1941 - 1945

(Grandfather of Stephanie Kirkham)





















































Edward Gray Thurston

1918 – 1944

**RCAF** 

World War II

1942 - 1944 Burma Campaign Mack Albert Thurston

1920 - 1944

RCAC

World War II

1942 - 1944 Battle of Falaise Gap

(Grandfather and Uncle of Jennifer Thurston)