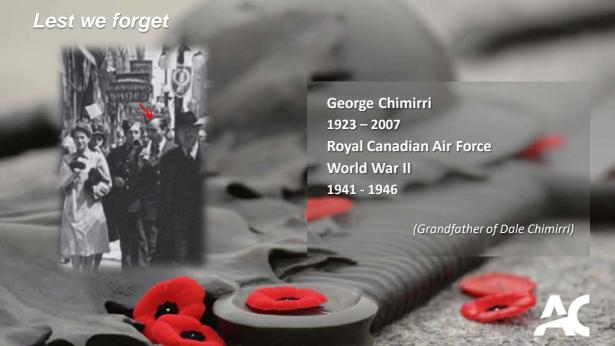

## Lest we forget

Lance Corporal James Walter Bromley 1911-1997

**Royal Canadian Ordnance Crops** 

World War II

1942-1946

France, Belgium & Holland

(Father of David Bromley)

J. Rosaire Godin