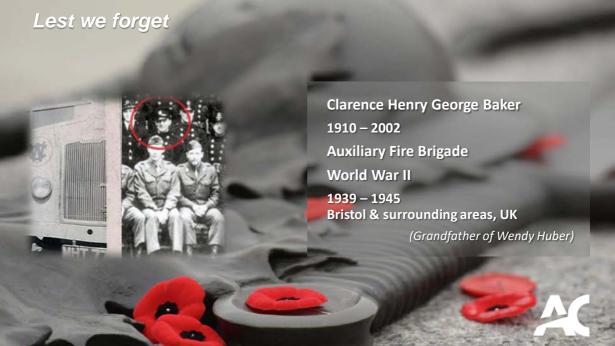

## Lest we forget



Lance Corporal James Walter Bromley 1911-1997

**Royal Canadian Ordnance Crops** 

World War II

1942-1946

France, Belgium & Holland

(Father of David Bromley)



































J. Rosaire Godin

1894 – 1918 ( 24 yrs old)

J.Moise Godin

1897 - 1915 ( 18 yrs old)

22<sup>nd</sup> British Regiment, World War I

(Great Uncles of Brenda Gaitens)





















Melville J. Kirkham

1917 - 2004

Stormont, Dundas & Glengarry Highlanders

World War II

1941 - 1945

(Grandfather of Stephanie Kirkham)





















































Edward Gray Thurston

1918 – 1944

**RCAF** 

World War II

1942 - 1944 Burma Campaign Mack Albert Thurston

1920 - 1944

RCAC

World War II

1942 - 1944 Battle of Falaise Gap

(Grandfather and Un