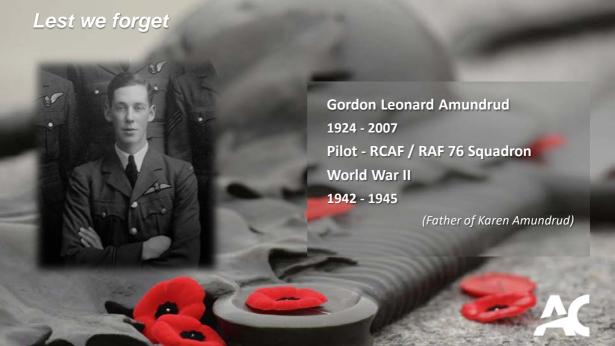

World War II

1941 - 1945

(Grandfather of Stephanie Kirkham)

Edward Gray Thurston

1918 – 1944

**RCAF** 

World War II

1942 - 1944 Burma Campaign Mack Albert Thurston