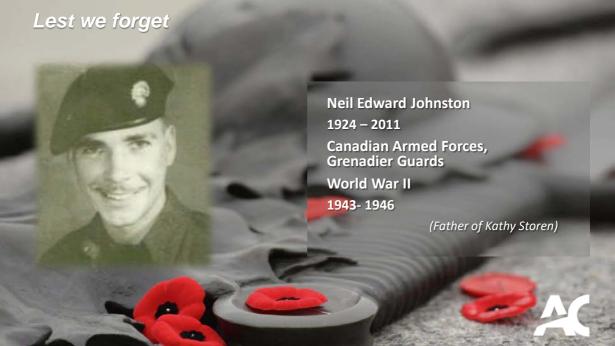

World War II

1941 - 1945

(Grandfather of Stephanie Kirkham)

Edward Gray Thurston

1918 – 1944

**RCAF** 

World War II

1942 - 1944 Burma Campaign Mack Albert Thurston