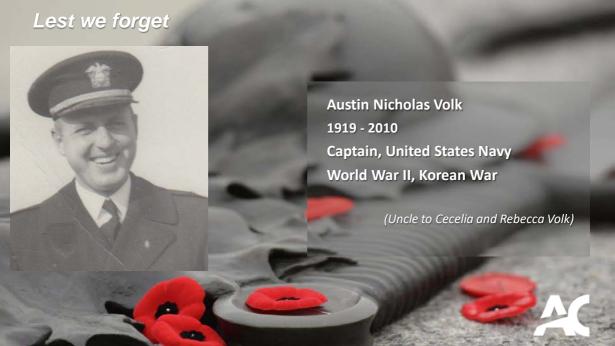

nce Corporal James Walter Bromley 1911-1997

**Royal Canadian Ordnance Crops** 

World War II

1942-1946

France, Belgium & Holland

(Father of David Bromley)



































J. Rosaire Godin

1894 – 1918 ( 24 yrs old)

J.Moise Godin

1897 - 1915 ( 18 yrs old)

22<sup>nd</sup> British Regiment, World War I

(Great Uncles of Brenda Gaitens)





















Melville J. Kirkham

1917 - 2004

Stormont, Dundas & Glengarry Highlanders

World War II

1941 - 1945

(Grandfather of Stephanie Kirkham)





















































Edward Gray Thurston

1918 – 1944

**RCAF** 

World War II

1942 - 1944 Burma Campaign Mack Albert Thurston

1920 - 1944

RCAC

World War II

1942 - 1944 Battle of Falaise Gap

(Grandfather and Uncle of Jennifer Thurston)