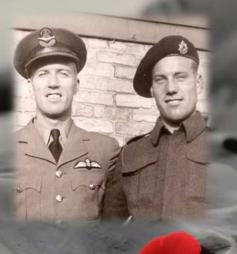

## Lest we forget



Lance Corporal James Walter Bromley 1911-1997

**Royal Canadian Ordnance Crops** 

World War II

1942-1946

France, Belgium & Holland

(Father of David Bromley)



































J. Rosaire Godin

1894 – 1918 ( 24 yrs old)

J.Moise Godin

1897 - 1915 ( 18 yrs old)

22<sup>nd</sup> British Regiment, World War I

(Great Uncles of Brenda Gaitens)





















Melville J. Kirkham

1917 - 2004

Stormont, Dundas & Glengarry Highlanders

World War II

1941 - 1945

(Grandfather of Stephanie Kirkham)





















































Edward Gray Thurston

1918 – 1944

**RCAF** 

World War II

1942 - 1944 Burma Campaign Mack Albert Thurston

1920 - 1944

RCAC

World War II

1942 - 1944 Battle of Falaise Gap

(Grandfather and Uncle of Jennifer Thurston)