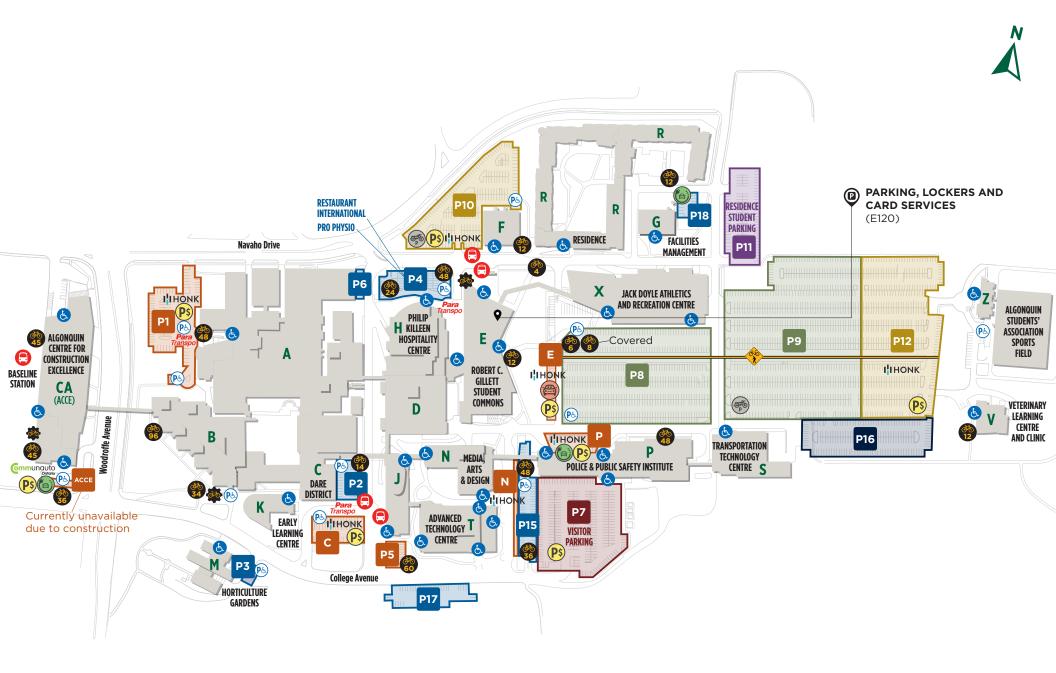

## LEGEND

P10 P12 PERMIT & SHORT TERM & EVENINGS & WEEKENDS

P2 P3 P4 P6 P15 P17 P18 PERMIT ONLY EMPLOYEES

P16 PERMIT ONLY

PII RESIDENCE ONLY

P1 P5 ACCE C E N P SHORT TERM
Pay as you go hourly/daily

VISITOR
Pay on the way out

INONK Pay with Honk

@mmunauto Carsharing

Ps) Park, Pay and Go

Motorcycle Parking

Carpool Parking

EV Charging Station

(Pb) Accessible Parking

👃 Accessible Entrance

Shared Pathway

Bike Rack and Number of Spaces

Self-Serve Bike Repair Station

OC Transpo Stop

Please visit our website for price and permit information.

Evening parking starts at 4:30 p.m. Honk is available evenings and weekends in lots 8, 9.