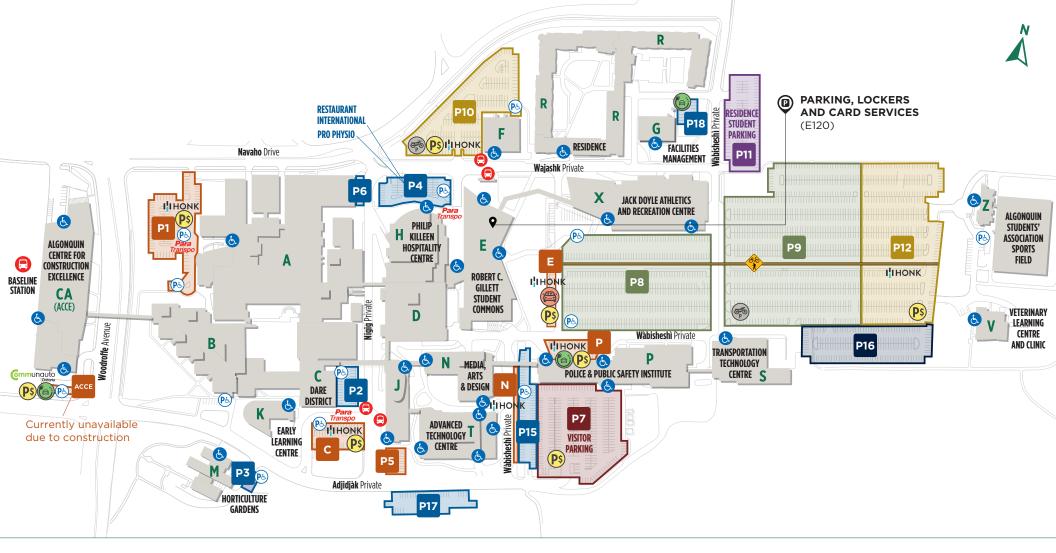

## **PARKING MAP**

Please visit our website for price and permit information.

Evening parking starts at 4:30 p.m. Honk is available evenings and weekends in lots 8. 9.

## LEGEND

P8 P9 PERMIT & EVENINGS & WEEKENDS

P10 P12 PERMIT & SHORT TERM & EVENINGS & WEEKENDS

P2 P3 P4 P6 P15 P17 P18 PERMIT ONLY EMPLOYEES

P16 PERMIT ONLY

PII RESIDENCE ONLY

P5 Acce C E N P SHORT TERM
Pay as you go hourly/daily

VISITOR
Pay on the way out

**Ционк** Pay with Honk

Carsharing Carsharing

Ps Park, Pay and Go

Motorcycle Parking

Carpool Parking

**EV Charging Station** 

(Pb) Accessible Parking

Accessible Entrance

🗫 Shared Pathway

Bus Stop