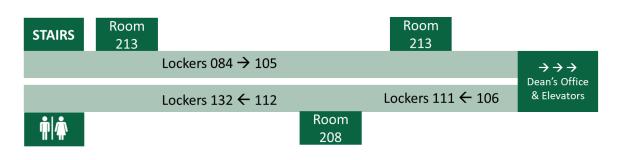

----------|--------------|-------------|-----------------------------------------------------|--|
| to<br>Parking | Lockers 001 $\rightarrow$ 016 |             | Lockers 017 $\rightarrow$ 037 |             | Lockers 038 $\rightarrow$ 058 |              |             | $\rightarrow \rightarrow \rightarrow$<br>To Commons |  |
|               | Lockers 083 🗲 066             |             |                               |             | & Student<br>Services         |              |             |                                                     |  |
|               |                               | Room<br>118 | Room<br>117                   |             | + Half-Size Lo                | ockers in St | airwell - # | 500 to 529                                          |  |

## Second Floor



#### **Third Floor**



**Fourth Floor** 

|             | STAIRS              |                                 | Room<br>436 |  | Room<br>437       | Roc<br>44 |             |  |                                       |  |
|-------------|---------------------|---------------------------------|-------------|--|-------------------|-----------|-------------|--|---------------------------------------|--|
| Room<br>435 |                     |                                 |             |  | Lockers 238 → 277 |           |             |  | $\rightarrow \rightarrow \rightarrow$ |  |
| Room<br>434 |                     | Lockers 343 <del>&lt;</del> 312 |             |  | Lockers 311 ← 278 |           |             |  | To HECO<br>Offices                    |  |
|             | <b>n</b>   <b>*