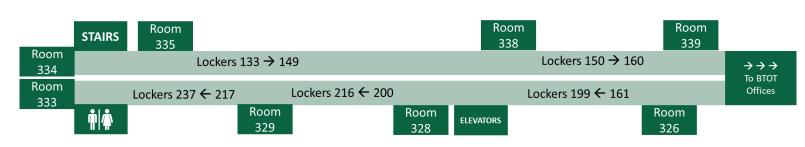

#### **Third Floor**

**Fourth Floor** 

|             | STAIRS              |                                 | Room<br>436 |  | Room<br>437       | Roc<br>44 |             |  |                                       |  |
|-------------|---------------------|---------------------------------|-------------|--|-------------------|-----------|-------------|--|---------------------------------------|--|
| Room<br>435 |                     |                                 |             |  | Lockers 238 → 277 |           |             |  | $\rightarrow \rightarrow \rightarrow$ |  |
| Room<br>434 |                     | Lockers 343 <del>&lt;</del> 312 |             |  | Lockers 311 ← 278 |           |             |  | To HECO<br>Offices                    |  |
|             | <b>n</b>   <b>*</b> | Room<br>429                     |             |  | Room<br>430       | ELEVATORS | Room<br>427 |  | Room<br>426                           |  |