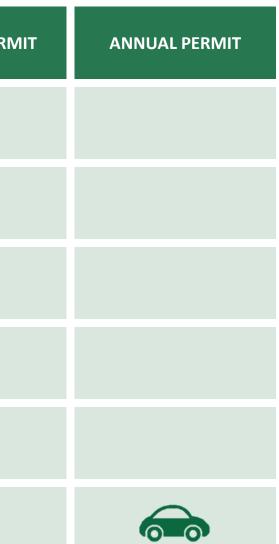

## **PARKING OPTIONS**

| FREQUENCY OF PARKING                                                                      | PARK, PAY AND GO<br>(daily parking) | WEEKLY PERMIT | MONTHLY PERN |
|-------------------------------------------------------------------------------------------|-------------------------------------|---------------|--------------|
| I'm studying or teaching online, but will come to campus sometimes to access services     |                                     |               |              |
| I am studying or working from home but may come to campus 1-2 times per week as needed    |                                     |               |              |
| I need to be on campus a lot in one particular week (3 or more times), but not every week |                                     |               |              |
| I need to be on campus a lot in one particular month, but not all term                    |                                     |               |              |
| I will be on campus more than 3 days a week for one term                                  |                                     |               |              |
| I will be on campus for more than two days a week for the entire academic year            |                                     |               |              |