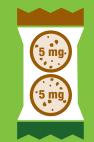

## In Canada, packages containing edible cannabis products are legally limited to a maximum of 10 mg of THC.

10 mg total THC 2.5 mg per edible

10 mg total THC 5 mg per edible

10 mg total THC 10 mg per edible