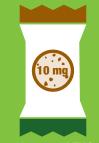

## In Canada, packages containing edible cannabis products are legally limited to a maximum of 10 mg of THC.

10 mg total THC 2.5 mg per edible

10 mg total THC 5 mg per edible

10 mg total THC 10 mg per edible