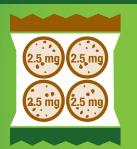

## In Canada, packages containing edible cannabis products are legally limited to a maximum of 10 mg of THC.

10 mg total THC 2.5 mg per edible

10 mg total THC 5 mg per edible

10 mg total THC 10 mg per edible